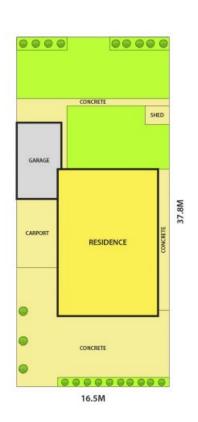

Sitting on a rectangular block measuring 640sqm (approx.), only moments away from Minaret College, a short drive to Coles Shopping Complex, Springvale Home Maker Centre and vibrant Springvale CBD.

Featuring: 3 bedrooms with BIRs, updated bathroom, 2 toilets, lounge room adjoining to meals area, updated kitchen with granite bench tops, ducted heating, 10 solar panels, ample amount of car spaces including carport, single garage and a workshop/storage.

## 34 Glendale Road, SPRINGVALE

DISCLAIMER:

Please note plans are indicative only and not drawn to exact scale.

All dimensions are approximate