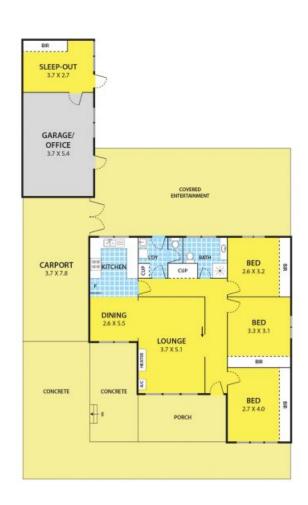

Sitting on a rectangular block measuring 640sqm (approx.), only moments away from Minaret College, a short drive to Coles Shopping Complex, Springvale Home Maker Centre and vibrant Springvale CBD.

Featuring: 3 bedrooms with BIRs, updated bathroom, 2 toilets, lounge room adjoining to meals area, updated kitchen with granite bench tops, ducted heating, 10 solar panels, ample amount of car spaces including carport, single garage and a workshop/storage.

## 34 Glendale Road, SPRINGVALE

DISCLAIMER:

Please note plans are indicative only and not drawn to exact scale.

All dimensions are approximate