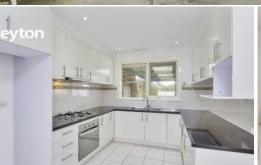

Sitting on a rectangular block measuring 640sqm (approx.), only moments away from Minaret College, a short drive to Coles Shopping Complex, Springvale Home Maker Centre and vibrant Springvale CBD.

Featuring: 3 bedrooms with BIRs, updated bathroom, 2 toilets, lounge room adjoining to meals area, updated kitchen with granite bench tops, ducted heating, 10 solar panels, ample amount of car spaces including carport, single garage and a workshop/storage.