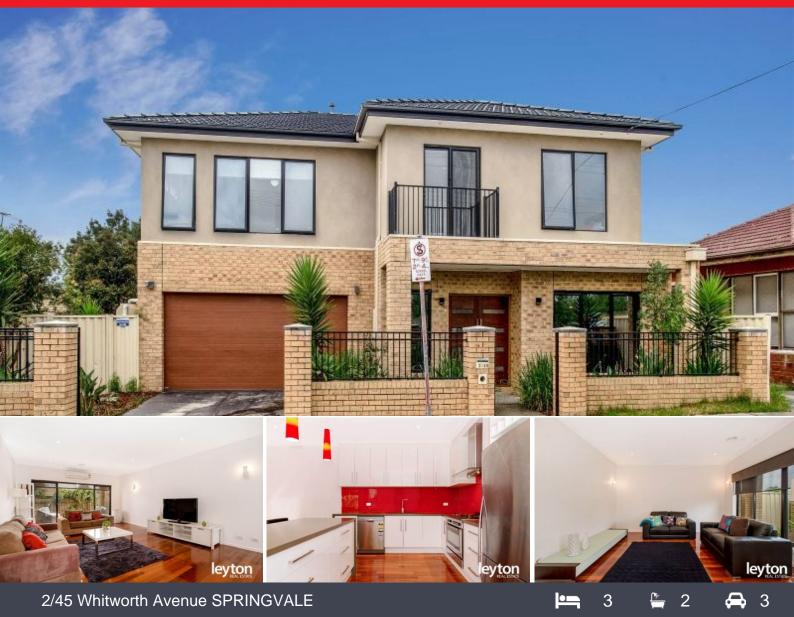

## Quality and Quantity - SOLD at AUCTION!

A truly rare combination resides in this wonderful family home.

Set on its own separate compact block, this extra-large family townhome will exceed your expectations.

The pair of solid double doors awaits you at the entrance giving a hint of the size and luxury that lays within. Modern and contemporary in design with a build quality that is second to none, this family home features:

- Open plan living
- Large 2 pack kitchen + stone bench tops + stainless steel appliances
- 3 separate living areas, including lounge, massive family room and upstairs rumpus/retreat
- 2 decking areas including alfresco for BBQ and outdoor entertainment
- Timber floorboards throughout
- 3 bedrooms with BIRs including an oversized master with WIR and full en-suite
- 2 deluxe bathrooms and 3 toilets
- Ducted Heating and Evaporative Ducted Cooling
- Double car remote control lockup garage
- Electric front gates