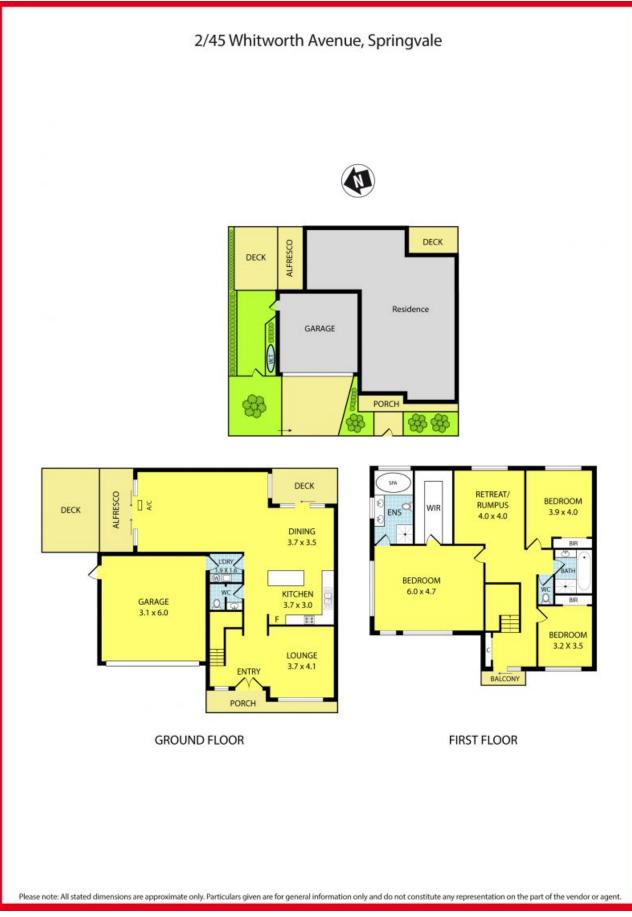

- Open plan living
- Large 2 pack kitchen + stone bench tops + stainless steel appliances
- 3 separate living areas, including lounge, massive family room and upstairs rumpus/retreat
- 2 decking areas including alfresco for BBQ and outdoor entertainment
- Timber floorboards throughout
- 3 bedrooms with BIRs including an oversized master with WIR and full en-suite
- 2 deluxe bathrooms and 3 toilets
- Ducted Heating and Evaporative Ducted Cooling
- Double car remote control lockup garage
- Electric front gates