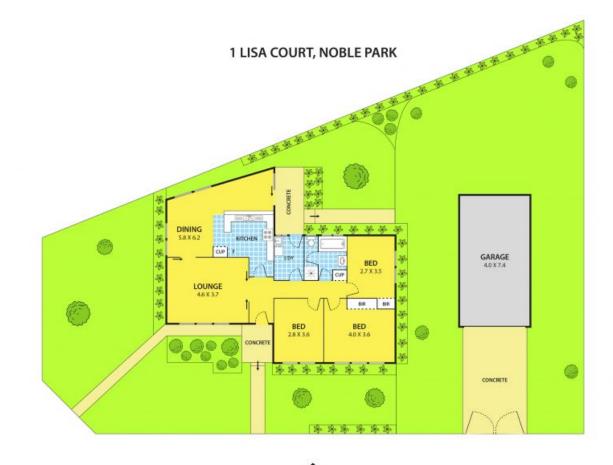

## 1 Lisa Court NOBLE PARK

Features include: formal lounge, 3 spacious bedrooms with 2 BIRs, 1 A/C, 2 space heaters, floating timber floors, all gas appliances, garage, big backyard for kids to play and much more...

Don't miss out this fantastic opportunity. Come and check it out yourself!

## leyton

2

DISCLAIMER: Please note plans are indicative only and not drawn to exact scale. All dimensions are approximate