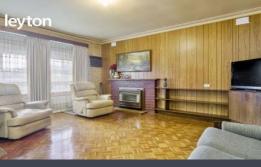

## Restoration Resuscitation Renovation!

Constructed with evident care and quality, this enduring red BV home consists of 3 beds and 2 baths, occupies an elevated corner position (583m2 approx.) and delivers endless possibilities. A warm persona embraces the home, featuring: a traditional lounge with hardwood floorboards, kitchen adjoining dining area reclaimed with East facing views. Master bedroom opening to bathroom incl. spa bath, bedroom 2 & 3 both with own access to rumpus room. Covered BBQ area connecting access to double garage also adjoining the entertainment area with enough room for large pool table.