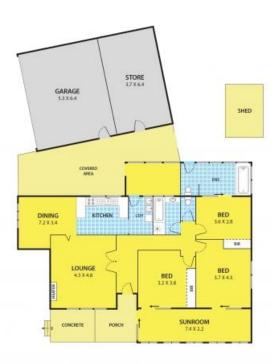

## Restoration Resuscitation Renovation!

Constructed with evident care and quality, this enduring red BV home consists of 3 beds and 2 baths, occupies an elevated corner position (583m2 approx.) and delivers endless possibilities. A warm persona embraces the home, featuring: a traditional lounge with hardwood floorboards, kitchen adjoining dining area reclaimed with East facing views. Master bedroom opening to bathroom incl. spa bath, bedroom 2 & 3 both with own access to rumpus room. Covered BBQ area connecting access to double garage also adjoining the entertainment area with enough room for large pool table.