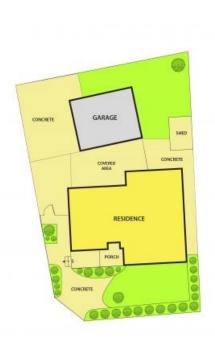

## Restoration Resuscitation Renovation!

Constructed with evident care and quality, this enduring red BV home consists of 3 beds and 2 baths, occupies an elevated corner position (583m2 approx.) and delivers endless possibilities. A warm persona embraces the home, featuring: a traditional lounge with hardwood floorboards, kitchen adjoining dining area reclaimed with East facing views. Master bedroom opening to bathroom incl. spa bath, bedroom 2 & 3 both with own access to rumpus room. Covered BBQ area connecting access to double garage also adjoining the entertainment area with enough room for large pool table.

Exceptional dimensions illustrate the potential to renovate, rebuild or redevelop (STCA) located with easy access to Princes Hwy, approx. 25 minutes' drive to CBD, short drive to Springvale Central; City of Greater Dandenong's popular choice for market produce and multi-cultural Asian cuisines. School catchment area for Springvale Rise and St John Vianney Primary Schools and Wellington Secondary College only moments away.