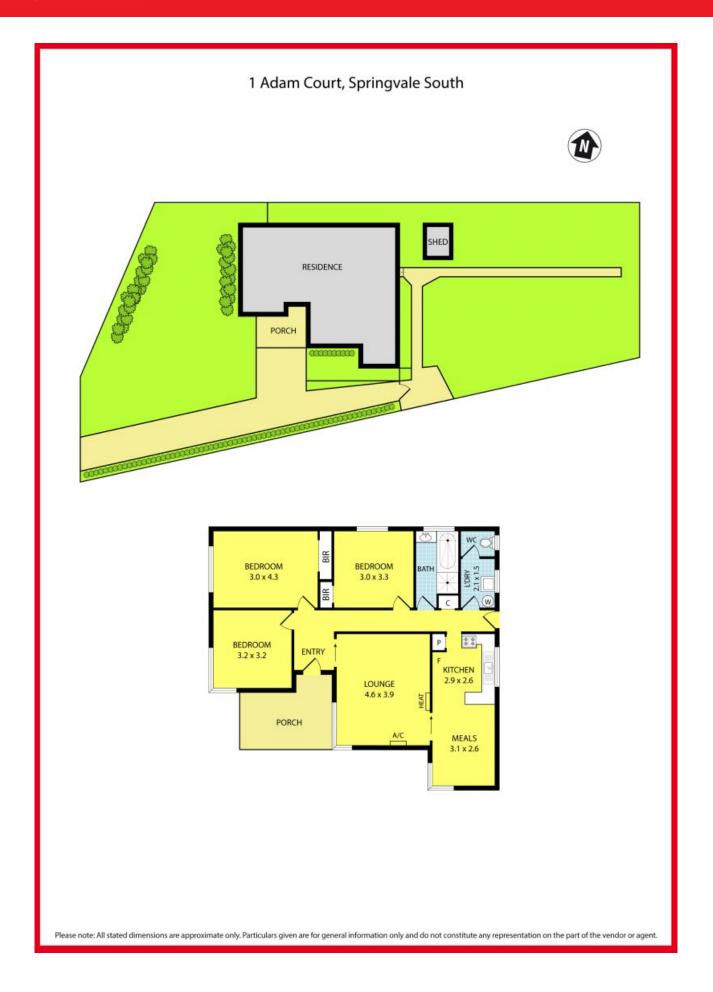

## Renovate your Dream Home in a Supreme Location

This 3 bedroom BV residence in one of the most desirable pockets in Springvale South is ready for 1st home buyers, investors and/or renovators.

Situated on approx. 680sqm block of land in a quiet and leafy Cul de Sac, short walk to bus stop, Keysborough Primary and Darren Reserve Kindergarten, only minutes drive to Springvale, Mackay and Parkmore Shopping Centres, local parks, reserves and golf courses and so much more!

Offering: 3 good sized bedrooms with BIRs, formal lounge with a wall heater and a split A/C, S/S kitchen with gas cooking adjoining with a meal area, separated bathroom and toilet.

Stepping outside, spacious front and backyard for your kids to play, multiple car spaces, a garden shed and so much more potential to play with.