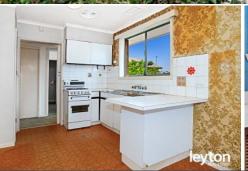

Offering: 3 good sized bedrooms with BIRs, formal lounge with a wall heater and a split A/C, S/S kitchen with gas cooking adjoining with a meal area, separated bathroom and toilet.

Stepping outside, spacious front and backyard for your kids to play, multiple car spaces, a garden shed and so much more potential to play with.