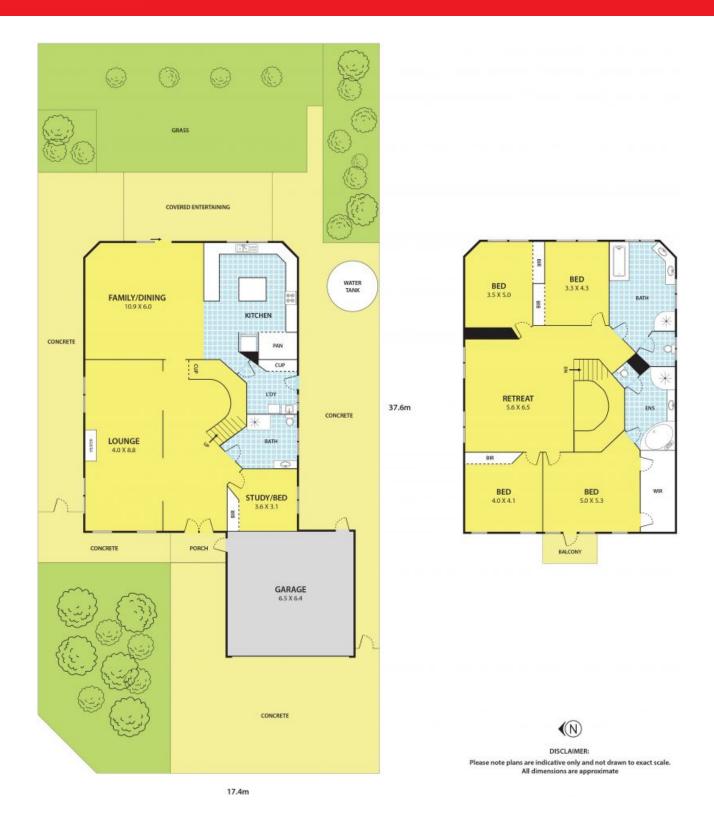

Attention to detail is flawless, designed and built to last with only top quality materials selected.

Main Features:

- 5 bedrooms (4 bedrooms upstairs and one downstairs), FES + SPA, WIR and Balcony to the Master and BIRs to the rest.

- 3 bathrooms, 3 toilets.
- Gourmet kitchen with top quality fittings and appliances.
- 3 separate living areas, two downstairs and one upstairs.

Other features:

- Ducted heating and cooling
- Ducted vacuum
- Chandeliers and LED lights throughout
- 7000L water tank for garden and toilets.