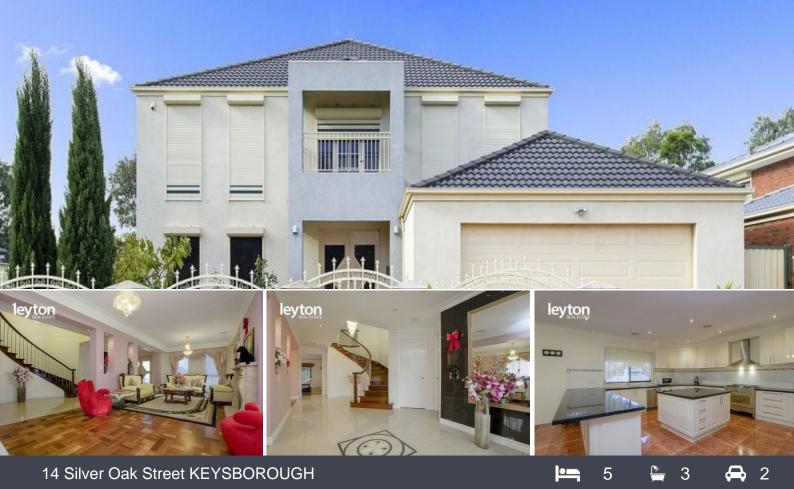

## Your Dream Home in Prime Location

This magnificent double storey home is only 8 years young, sitting on a block of 650sqm (approx.), located in one of the best locations in Keysborough. Buses are within walking distances and Parkmore Shopping Centre and Haileybury College are only minutes' drive away.

Attention to detail is flawless, designed and built to last with only top quality materials selected.

Main Features:

- 5 bedrooms (4 bedrooms upstairs and one downstairs), FES + SPA, WIR and Balcony to the Master and BIRs to the rest.

- 3 bathrooms, 3 toilets.
- Gourmet kitchen with top quality fittings and appliances.
- 3 separate living areas, two downstairs and one upstairs.

Other features:

- Ducted heating and cooling
- Ducted vacuum
- Chandeliers and LED lights throughout
- 7000L water tank for garden and toilets.