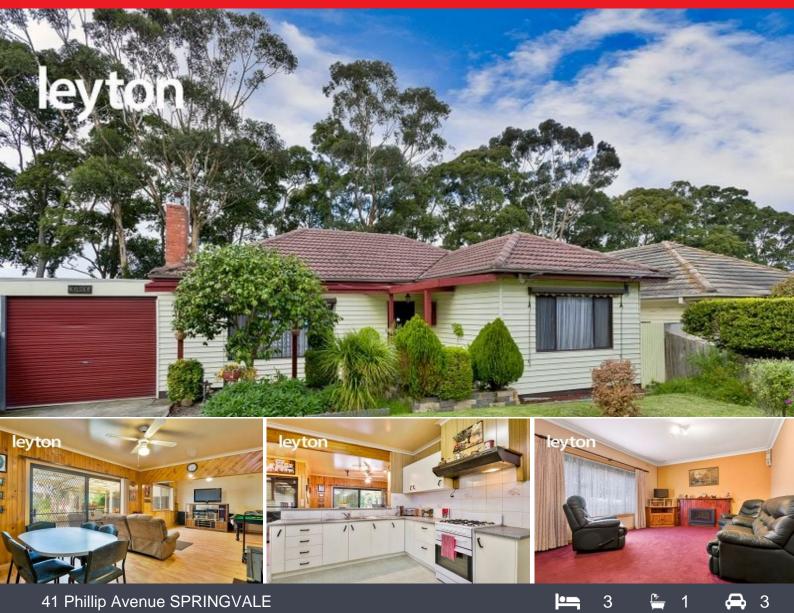

## **Ideal Family Home**

Located in a highly sought after pocket in Springvale, this well maintained vinyl cladding home offers a great opportunity to raise your family or for the astute investor to further capitalise.

Sitting on a 620sqm (approx.) allotment, only a few moments away from Waverley Gardens Shopping Centre and Springvale Junction Shopping Complex. Bus stops are just around the corner and within walking distances to St John Vianneys Primary School, Wellington College, local takeaway restaurants and retailers. In addition, you have easy access to Princess Highway, Springvale Road and Monash Freeway (M1). Vibrant Springvale Central is just a short drive away and within less than 6km is Monash University.

Featuring: 3 bedrooms, 2 with BIRs, 1 bathroom, 2 toilets, separate formal lounge, spacious kitchen adjoining the meals area and family room, gas appliances, ducted heating and evaporative cooling, undercover decking that is perfect for entertaining and a double garage plus undercover carport.