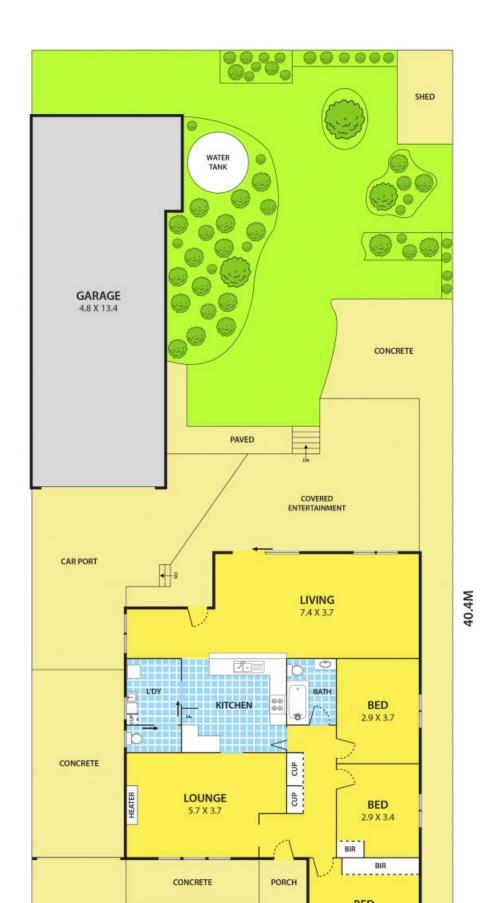

Featuring: 3 bedrooms, 2 with BIRs, 1 bathroom, 2 toilets, separate formal lounge, spacious kitchen adjoining the meals area and family room, gas appliances, ducted heating and evaporative cooling, undercover decking that is perfect for entertaining and a double garage plus undercover carport.