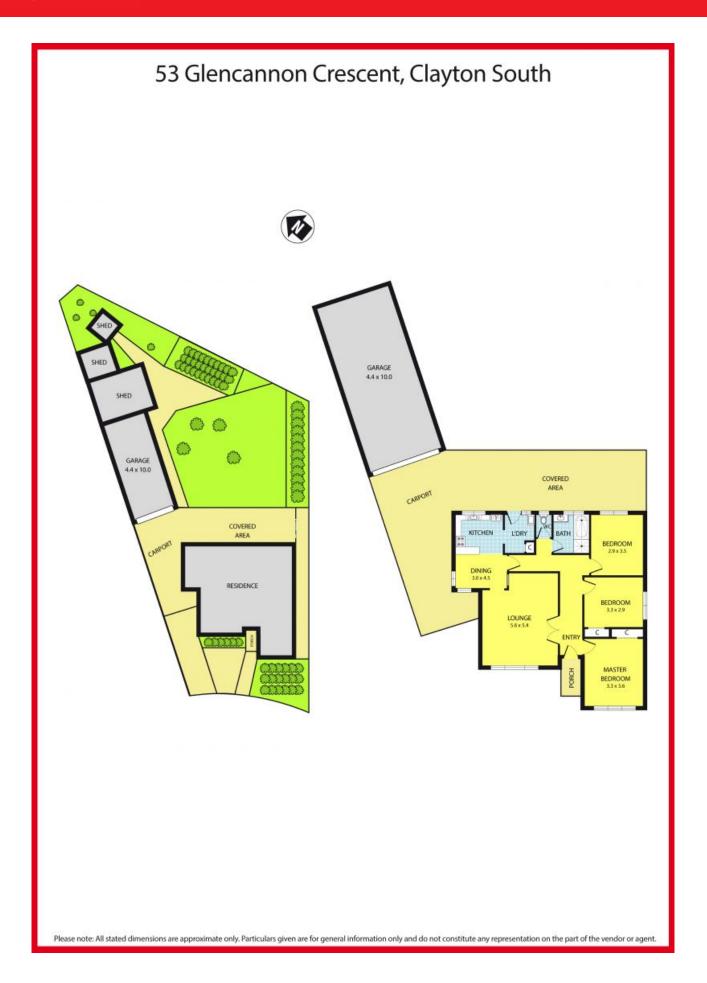

## Featuring:

- 3 good sized bedrooms, 2 with BIRs
- Kitchen opens to meals area
- Spacious lounge and split A/C
- 1 bathroom & 1 toilet
- 1 garage and 1 carport
- Covered area at rear

**Leyton Real Estate** 