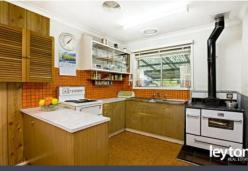

## Featuring:

- 3 good sized bedrooms, 2 with BIRs
- Kitchen opens to meals area
- Spacious lounge and split A/C
- 1 bathroom & 1 toilet
- 1 garage and 1 carport
- Covered area at rear

**Leyton Real Estate** 