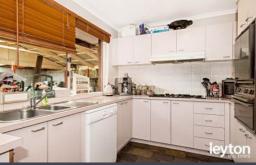

#### Featuring:

- 4 good sized bedrooms with BIRs and master bedroom with full en-suite
- Spacious lounge
- Kitchen with gas appliances opens to meals area
- Floorboards and down lights throughout
- Ducted Heating and wall A/C that'll keep family comfortable all year round
- 2 bathrooms and 2 toilets
- Large entertainment Pergola with built bar, BBQ area and outdoor spa