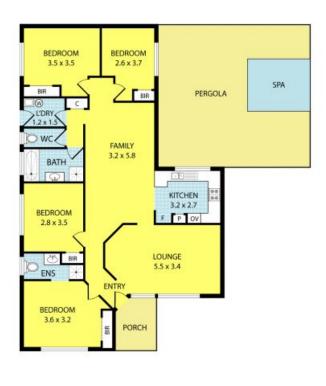

### Family Home in Prime Location

Ideal for a growing family or an astute investor, this 4 bedroom brick veneer home is set on a large rectangular allotment of 640m2 (approx.) in a quiet tree lined cul-de-sac of Berwick's premier Timbarra Estate.

#### Featuring:

- 4 good sized bedrooms with BIRs and master bedroom with full en-suite
- Spacious lounge
- Kitchen with gas appliances opens to meals area
- Floorboards and down lights throughout
- Ducted Heating and wall A/C that'll keep family comfortable all year round
- 2 bathrooms and 2 toilets
- Large entertainment Pergola with built bar, BBQ area and outdoor spa