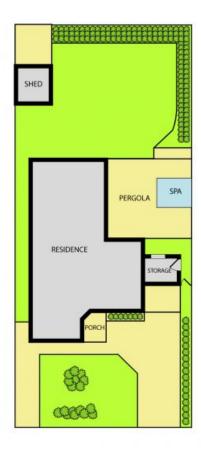

### Family Home in Prime Location

Ideal for a growing family or an astute investor, this 4 bedroom brick veneer home is set on a large rectangular allotment of 640m2 (approx.) in a quiet tree lined cul-de-sac of Berwick's premier Timbarra Estate.

#### Featuring:

- 4 good sized bedrooms with BIRs and master bedroom with full en-suite
- Spacious lounge
- Kitchen with gas appliances opens to meals area
- Floorboards and down lights throughout
- Ducted Heating and wall A/C that'll keep family comfortable all year round
- 2 bathrooms and 2 toilets
- Large entertainment Pergola with built bar, BBQ area and outdoor spa