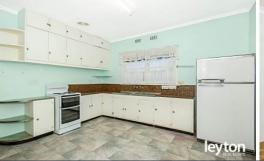

This 3 bedroom home consist of:

- Spacious lounge adjoining informal dining room
- Separate kitchen and meals area
- Ducted heating and wall A/C

All of this is set on an enticing large south facing rectangular block measuring 755m2 (approx). Ideal for further development or total redevelopment (STCA), this property presents endless value with so many great options to capitalise on.