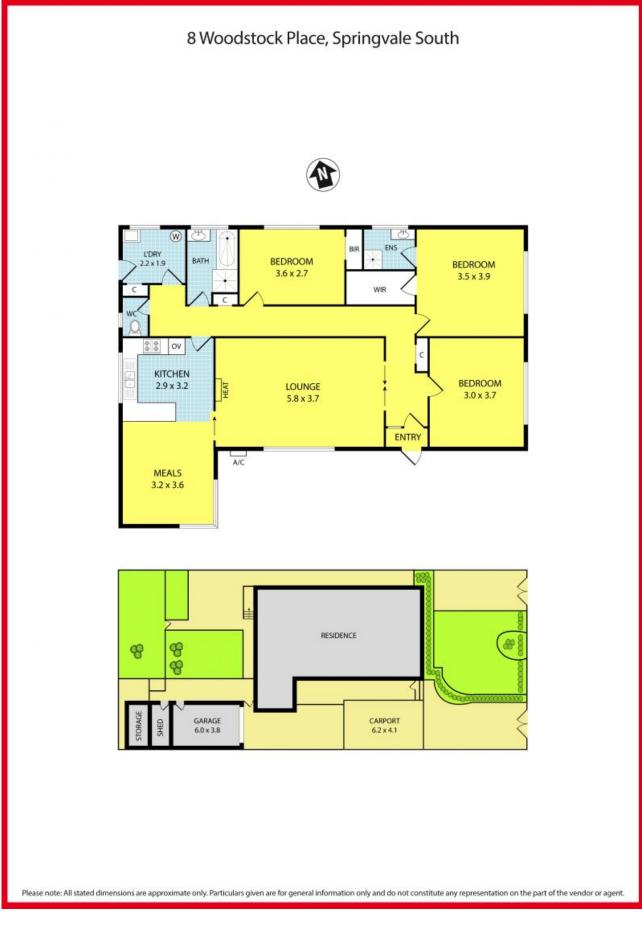

Featuring:

- 3 good sized bedrooms master with WIR and semi-ensuite
- Kitchen with induction cooktop and opens to meals area
- Spacious lounge with gas heater and A/C
- 2 bathrooms & 1 toilet
- Ducted heating
- Front porch to enjoy and relax
- Roller shutters
- Lock up garage and lock up carport