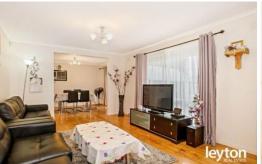

Beautifully presented home welcomes you with timber flooring, spacious living area, open plan kitchen to dining area, 3 bedrooms with all BIRs, Master bedroom with semi-arranged bathroom, updated central bathroom and toilet. Undercover entertainment and BBQ area opens up to the backyard that is big enough to kick a footy while the parents sit and relax! Home fitted with NBN internet, all gas appliances, Wall A/C and undercover carport.