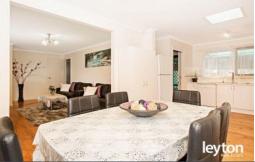

Beautifully presented home welcomes you with timber flooring, spacious living area, open plan kitchen to dining area, 3 bedrooms with all BIRs, Master bedroom with semi-arranged bathroom, updated central bathroom and toilet. Undercover entertainment and BBQ area opens up to the backyard that is big enough to kick a footy while the parents sit and relax! Home fitted with NBN internet, all gas appliances, Wall A/C and undercover carport.