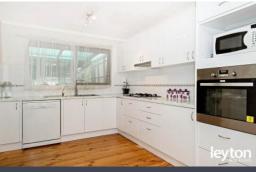

Beautifully presented home welcomes you with timber flooring, spacious living area, open plan kitchen to dining area, 3 bedrooms with all BIRs, Master bedroom with semi-arranged bathroom, updated central bathroom and toilet. Undercover entertainment and BBQ area opens up to the backyard that is big enough to kick a footy while the parents sit and relax! Home fitted with NBN internet, all gas appliances, Wall A/C and undercover carport.