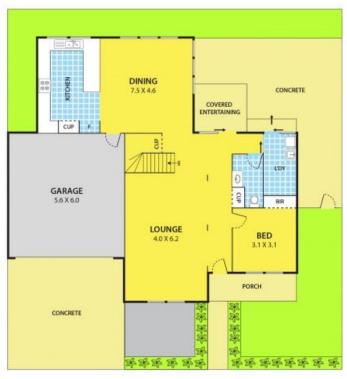

#### Featuring:

- 4 good sized bedrooms with BIRs, master with own WIR and full ensuite  $\,$
- Spacious lounge
- 2 bathrooms and 3 toilets
- Open plan kitchen with gas appliances which opens to dining area
- Ducted heating & evaporative cooling
- Guest powder room
- Automatic double lock-up garage
- Fully Fenced
- Roller shutters
- Front porch and alfresco at rear

## 171 Noble Street, NOBLE PARK

16.7M

DISCLAIMER

Please note plans are indicative only and not drawn to exact scale.

All dimensions are approximate