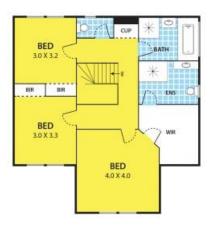

#### Featuring:

- 4 good sized bedrooms with BIRs, master with own WIR and full ensuite  $\,$
- Spacious lounge
- 2 bathrooms and 3 toilets
- Open plan kitchen with gas appliances which opens to dining area
- Ducted heating & evaporative cooling
- Guest powder room
- Automatic double lock-up garage
- Fully Fenced
- Roller shutters
- Front porch and alfresco at rear

## 171 Noble Street, NOBLE PARK

16.7M

DISCLAIMER

Please note plans are indicative only and not drawn to exact scale.

All dimensions are approximate