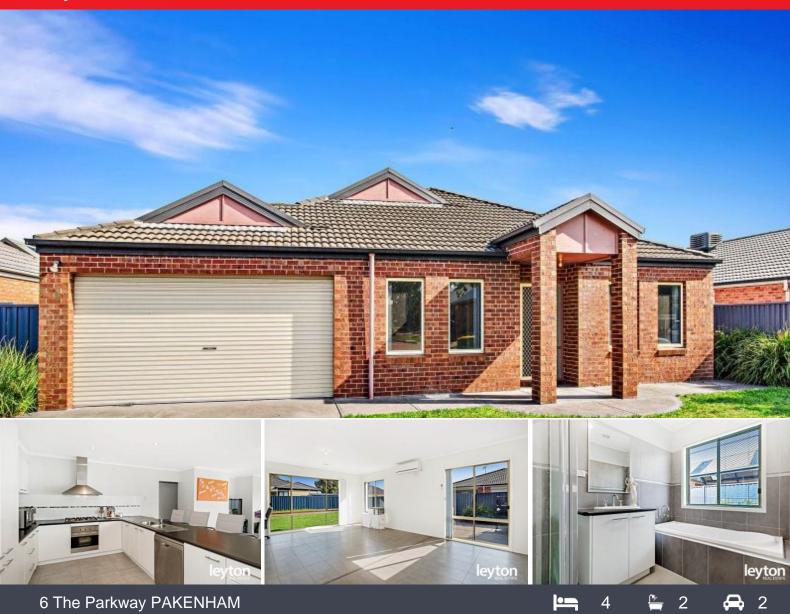

## Quiet Family Lifestyle in the Lakeside!

This young BV family home in one of the most desirable pockets in Pakenhams Lakeside Estate, is ready for you and your family to move in or to let straightaway.

Situated in a quiet street, on a nice rectangular 560sqm (approx.) block of land, yet all amenities are still close by. Bus stops, local parks and reserves are within short strolls, Cardinia Cultural Centre with the lake are within walking distance and only minutes drive to Pakenham Lakeside Primary and Secondary schools, Cardinia Road Train Station, shopping centres and Lakeside Square Medical Centre. Easy access to M1 and Princes Hwy via Cardinia Rd.

Offering: 4 good sized bedrooms, Sky Lighted FES and WIR for master and BIRs for the rest, separate lounge area, well-appointed open plan kitchen with gas cooking adjoins to meals area, generous and bright family area with split AC, central bathroom, separated toilet, ducted heating and LED downlights. Stepping outside you have a double sized remote LU garage and spacious backyard for your kids to play or for any special occasion.