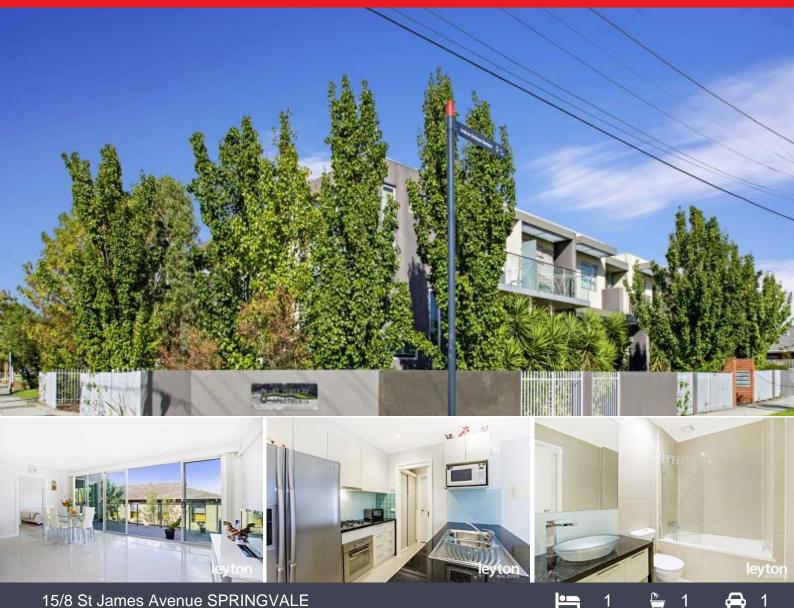

## Simple and Modern life style in Springvale Central!

Attention 1st home buyers and savvy investors! In the heart of Springvale is this contemporary upper level one bedroom apartment that is ready for you to enjoy or to instantly lease out!

Offering a generous bedroom with WIR, stylish ensuite, a well-appointed open plan S/S kitchen with stone benchtops, glass splashback, open plan meal area adjoining to living area with a split A/C and to conclude, a sunny and spacious balcony that is perfect for both relaxation and entertainment. Additional features include: electronic card access, security video intercom entry, storage cage and secured underground carpark. Gas bill is included in Body Corp.