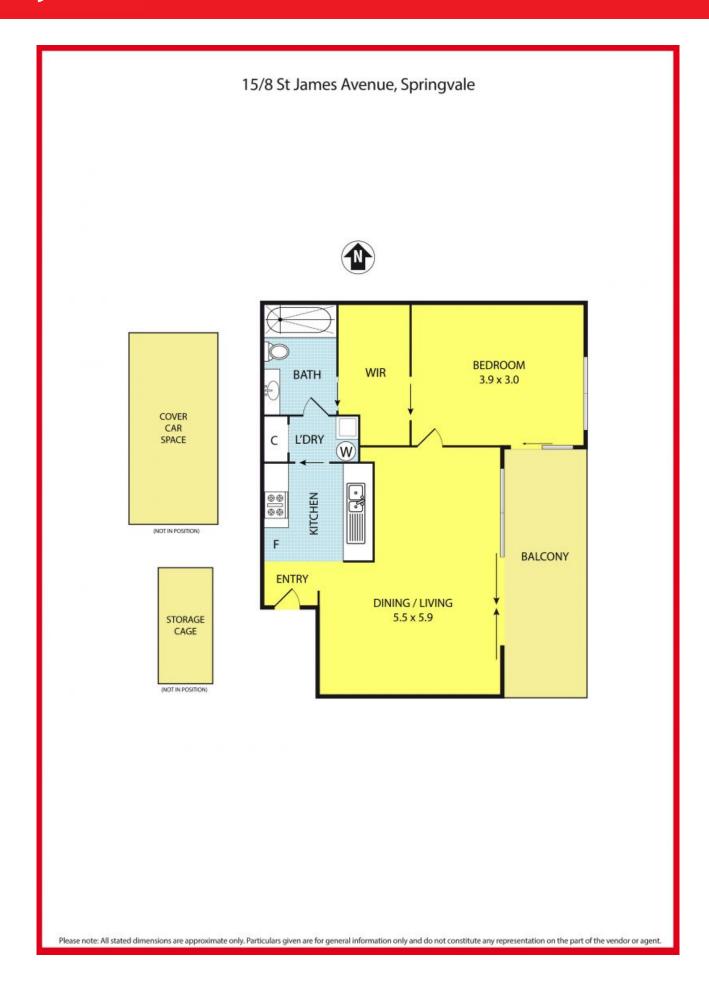

Offering a generous bedroom with WIR, stylish ensuite, a well-appointed open plan S/S kitchen with stone benchtops, glass splashback, open plan meal area adjoining to living area with a split A/C and to conclude, a sunny and spacious balcony that is perfect for both relaxation and entertainment. Additional features include: electronic card access, security video intercom entry, storage cage and secured underground carpark. Gas bill is included in Body Corp.