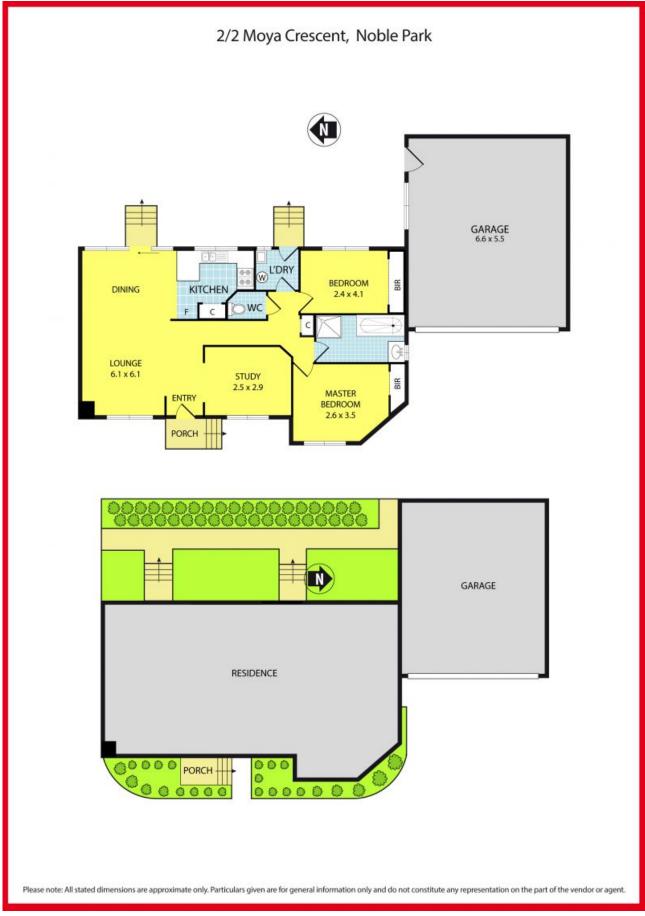

## Featuring:

- Three bedrooms, two with BIRs.
- Modern Kitchen & Meals area, with gas appliances
- Central Bathroom with separate toilet
- Ducted heating
- Double lock-up garage
- Low maintenance private backyard