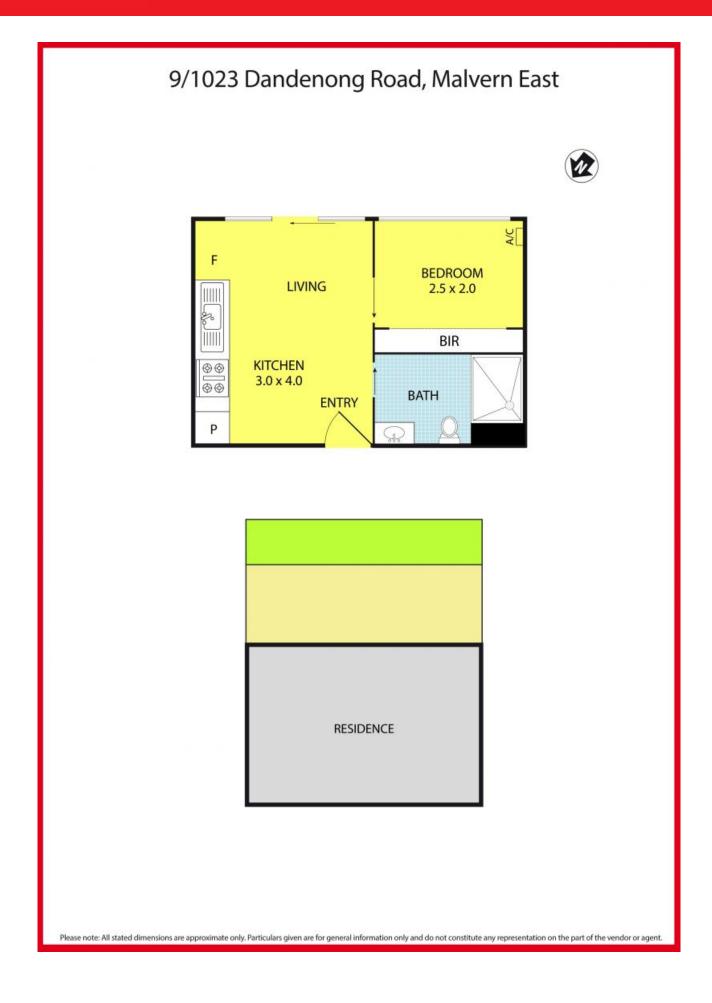

## Fantastic Investment Opportunity in Prime Location

Always in constant demand by student tenants, this fully furnished, 1 bedroom student accommodation is perfect for increasing your cash flow with relatively low investment.

Walking distance to Monash University Caulfield campus, Caulfield train station, supermarket and shops. Currently tenanted \$285 P/W. This premium apartment is ideal for astute investors.

Do not miss out, contact Lan Luo today!