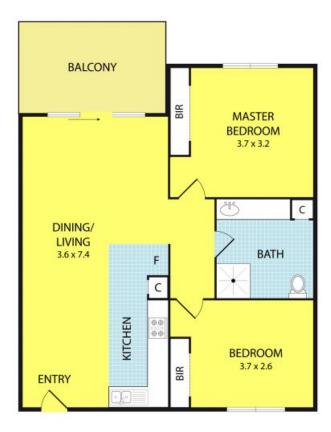

Enjoy this well maintained property featuring 2 bedrooms with fitted BIRs, 1 bathroom with laundry facilities, a spick and spank kitchen with new Schott Ceran induction cook top, stainless steel appliances and plenty of cupboard space. Enjoy a cup of coffee on the lounge near the open North West facing balcony that allows plenty of sunlight to brighten the rooms.

## 39/473 Princes Highway, Noble Park

COVERED CAR SPACE

(NOT IN POSITION)

Please note: All stated dimensions are approximate only. Particulars given are for general information only and do not constitute any representation on the part of the vendor or agent.