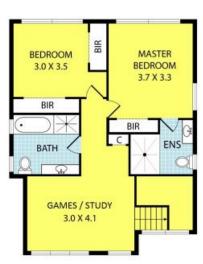

## 2/4 Olympic Avenue, Springvale South

FIRST FLOOR

**GROUND FLOOR** 

Please note: All stated dimensions are approximate only. Particulars given are for general information only and do not constitute any representation on the part of the vendor or agent.