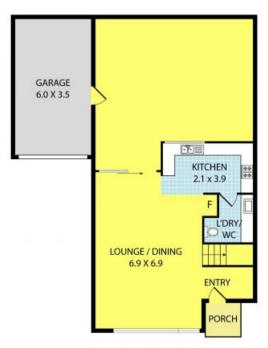

## 2/4 Olympic Avenue, Springvale South

FIRST FLOOR

**GROUND FLOOR** 

Please note: All stated dimensions are approximate only. Particulars given are for general information only and do not constitute any representation on the part of the vendor or agent.