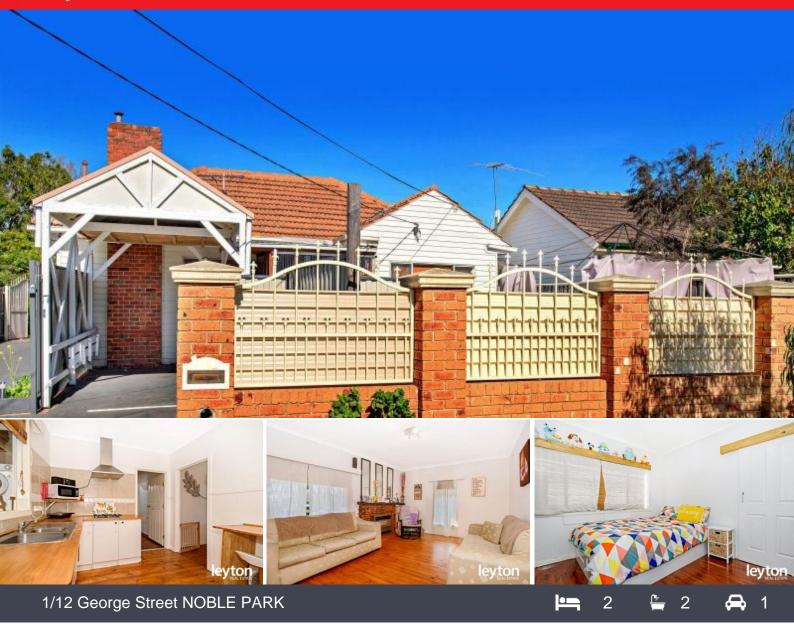

## A Real Rare Opportunity with Location!

Renovative investors, first home buyers and downsizers take note. This lovely north facing WB residence, sitting on a block of approx. 270sqm, in one of the most desirable pockets in Noble Park, is ready for you and your family to renovate, move in or to rent out.

This front residence gets to enjoy the extensive range of cafes, restaurants and amenities that Noble Park has to offer. It is only a short stroll away from Noble Park Shopping Centre, public transport, local swimming pool, parks and reserves. As well as, only minutes drive to Primary and Secondary Schools. Easy access to thoroughfare, Heatherton and Corrigan Roads.

Offering: 2 good sized bedrooms with a WIR and BIRs, FES, formal lounge with a gas heating, floorboards throughout, S/S kitchen with gas cooking adjoining to dining area, central bathroom and toilet, study room, additional toilets and bathrooms and plenty of storage spaces for your convenience.

Stepping outside you have your own private courtyard that is fully fenced and a garden shed at the back. At the front you have your own entertainment

Leyton Real Estate Pty Ltd 7 Warwick Avenue, SPRINGVALE VIC 3171 (03) 9547 0345 | leytonre.com.au