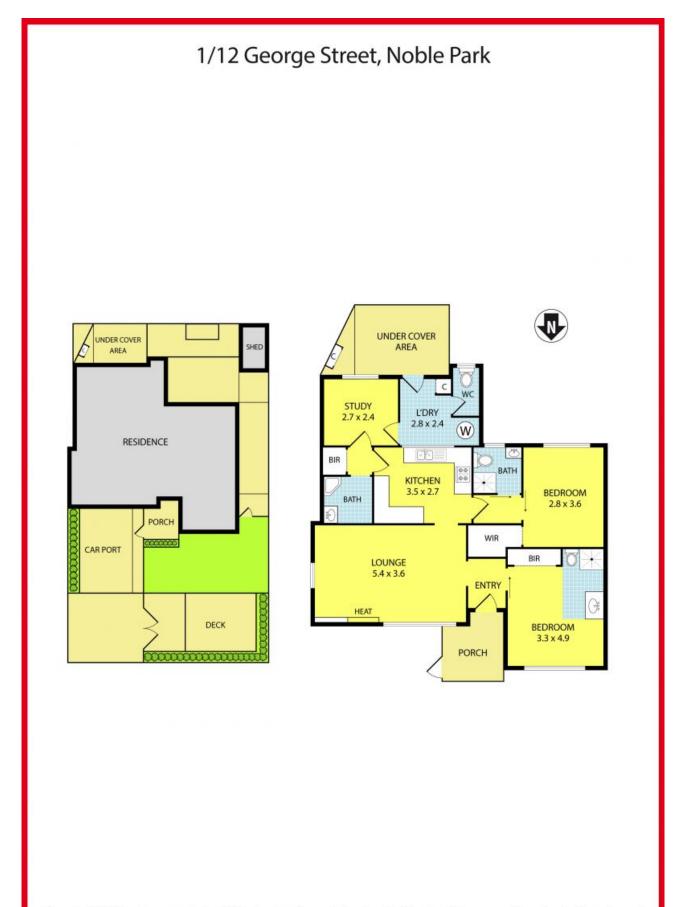

Offering: 2 good sized bedrooms with a WIR and BIRs, FES, formal lounge with a gas heating, floorboards throughout, S/S kitchen with gas cooking adjoining to dining area, central bathroom and toilet, study room, additional toilets and bathrooms and plenty of storage spaces for your convenience.

Stepping outside you have your own private courtyard that is fully fenced and a garden shed at the back. At the front you have your own entertainment

Leyton Real Estate Pty Ltd 7 Warwick Avenue, SPRINGVALE VIC 3171 (03) 9547 0345 | leytonre.com.au

## leyton

Please note: All stated dimensions are approximate only. Particulars given are for general information only and do not constitute any representation on the part of the vendor or agent.