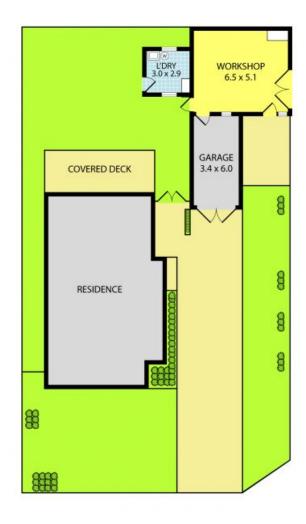

This north facing home with terracotta roof tiles, offers a sunny lounge, 3 bedrooms, all with BIRs, freshly painted inside and out, modern kitchen and bathroom, 2 toilets, gas appliances, polished timber floorboards and an outdoor undercover decking area which youll get a lot of enjoyment this coming summer and lastly, your own workshop behind the garage. Land: 520m2 (approx.), possible for further development (STCA).

## 84 Police Road, Springvale

Please note: All stated dimensions are approximate only. Particulars given are for general information only and do not constitute any representation on the part of the vendor or agent.