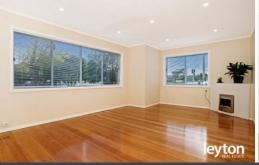

This north facing home with terracotta roof tiles, offers a sunny lounge, 3 bedrooms, all with BIRs, freshly painted inside and out, modern kitchen and bathroom, 2 toilets, gas appliances, polished timber floorboards and an outdoor undercover decking area which youll get a lot of enjoyment this coming summer and lastly, your own workshop behind the garage. Land: 520m2 (approx.), possible for further development (STCA).