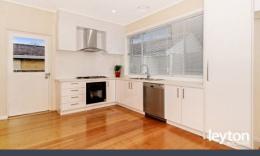

This north facing home with terracotta roof tiles, offers a sunny lounge, 3 bedrooms, all with BIRs, freshly painted inside and out, modern kitchen and bathroom, 2 toilets, gas appliances, polished timber floorboards and an outdoor undercover decking area which youll get a lot of enjoyment this coming summer and lastly, your own workshop behind the garage. Land: 520m2 (approx.), possible for further development (STCA).