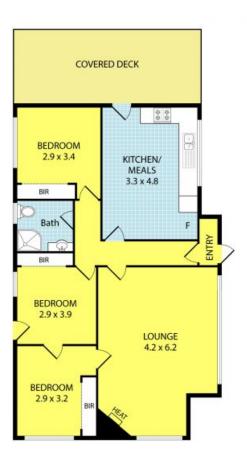

This north facing home with terracotta roof tiles, offers a sunny lounge, 3 bedrooms, all with BIRs, freshly painted inside and out, modern kitchen and bathroom, 2 toilets, gas appliances, polished timber floorboards and an outdoor undercover decking area which youll get a lot of enjoyment this coming summer and lastly, your own workshop behind the garage. Land: 520m2 (approx.), possible for further development (STCA).

## 84 Police Road, Springvale

Please note: All stated dimensions are approximate only. Particulars given are for general information only and do not constitute any representation on the part of the vendor or agent.