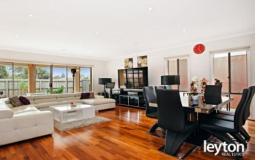

From the wide entrance to the high ceilings, lavish finishes and generous proportions, every element highlights the immaculate attention to detail established throughout the home.

4 bedrooms, FES with double showers, his and hers basins including WIR to Master bedroom, BIRs in all the rest, formal lounge, huge open plan kitchen adjoining to meals area and family room, plus rumpus/cinema room, 900mm S/S appliances and dishwasher, timber flooring and tiles in wet areas, comprehensively appointed with ducted heating and 2 X split ACs, alarm, intercom, remote double garage with internal and rear access, alfresco at rear, solar hot water system, low maintenance and so much more.