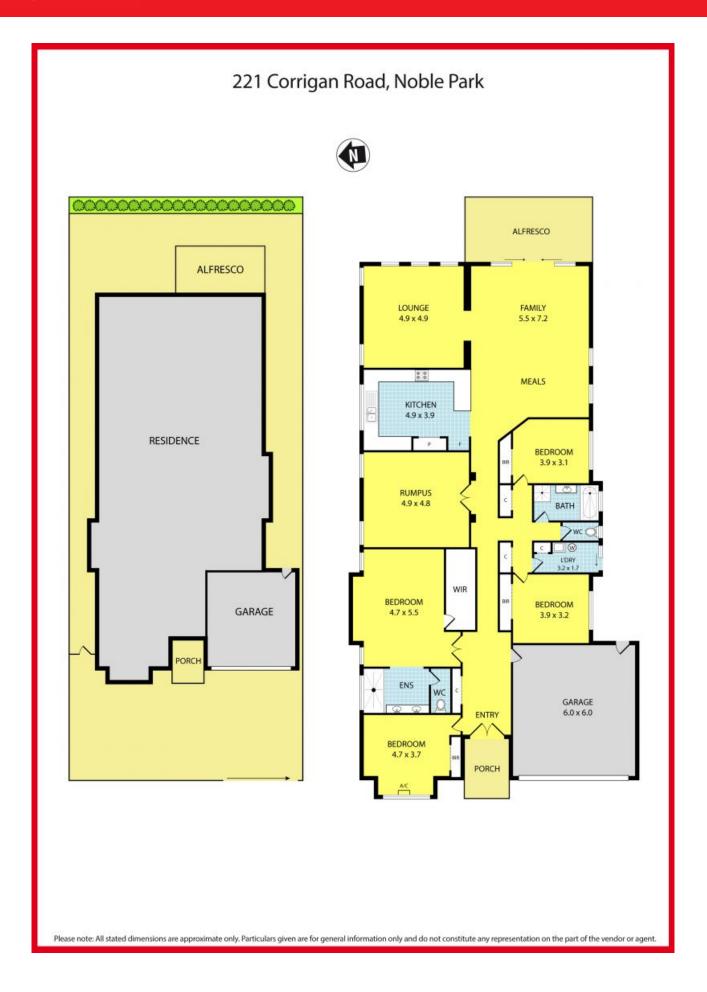

## Why Build?

When there is a 4 years young home offering approximately 36sq of living space in an allotment of 585m2 (approx...). This elegant home presents a fantastic opportunity for astute large family buyers, situated in a desirable location near local schools, buses, Noble Park Train Station, short drive to Mackay, Noble Park and Parkmore Shopping Centres and easy access to Princes Hwy and Eastlink.

From the wide entrance to the high ceilings, lavish finishes and generous proportions, every element highlights the immaculate attention to detail established throughout the home.

4 bedrooms, FES with double showers, his and hers basins including WIR to Master bedroom, BIRs in all the rest, formal lounge, huge open plan kitchen adjoining to meals area and family room, plus rumpus/cinema room, 900mm S/S appliances and dishwasher, timber flooring and tiles in wet areas, comprehensively appointed with ducted heating and 2 X split ACs, alarm, intercom, remote double garage with internal and rear access, alfresco at rear, solar hot water system, low maintenance and so much more.