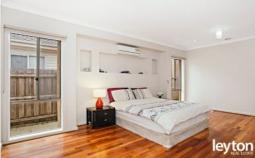

From the wide entrance to the high ceilings, lavish finishes and generous proportions, every element highlights the immaculate attention to detail established throughout the home.

4 bedrooms, FES with double showers, his and hers basins including WIR to Master bedroom, BIRs in all the rest, formal lounge, huge open plan kitchen adjoining to meals area and family room, plus rumpus/cinema room, 900mm S/S appliances and dishwasher, timber flooring and tiles in wet areas, comprehensively appointed with ducted heating and 2 X split ACs, alarm, intercom, remote double garage with internal and rear access, alfresco at rear, solar hot water system, low maintenance and so much more.