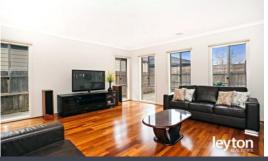

From the wide entrance to the high ceilings, lavish finishes and generous proportions, every element highlights the immaculate attention to detail established throughout the home.

4 bedrooms, FES with double showers, his and hers basins including WIR to Master bedroom, BIRs in all the rest, formal lounge, huge open plan kitchen adjoining to meals area and family room, plus rumpus/cinema room, 900mm S/S appliances and dishwasher, timber flooring and tiles in wet areas, comprehensively appointed with ducted heating and 2 X split ACs, alarm, intercom, remote double garage with internal and rear access, alfresco at rear, solar hot water system, low maintenance and so much more.