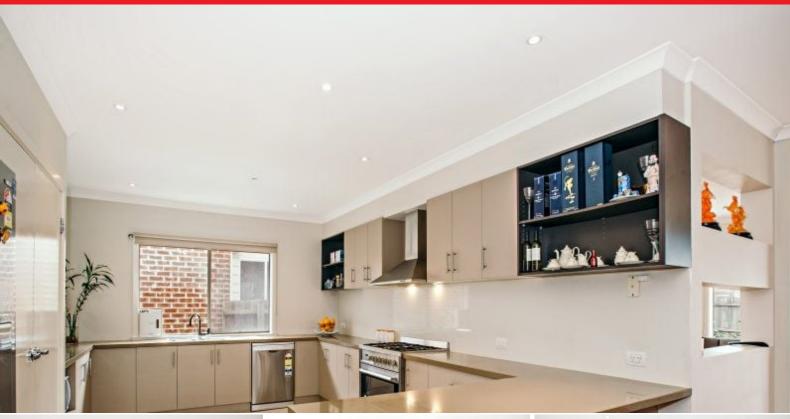

From the wide entrance to the high ceilings, lavish finishes and generous proportions, every element highlights the immaculate attention to detail established throughout the home.

4 bedrooms, FES with double showers, his and hers basins including WIR to Master bedroom, BIRs in all the rest, formal lounge, huge open plan kitchen adjoining to meals area and family room, plus rumpus/cinema room, 900mm S/S appliances and dishwasher, timber flooring and tiles in wet areas, comprehensively appointed with ducted heating and 2 X split ACs, alarm, intercom, remote double garage with internal and rear access, alfresco at rear, solar hot water system, low maintenance and so much more.