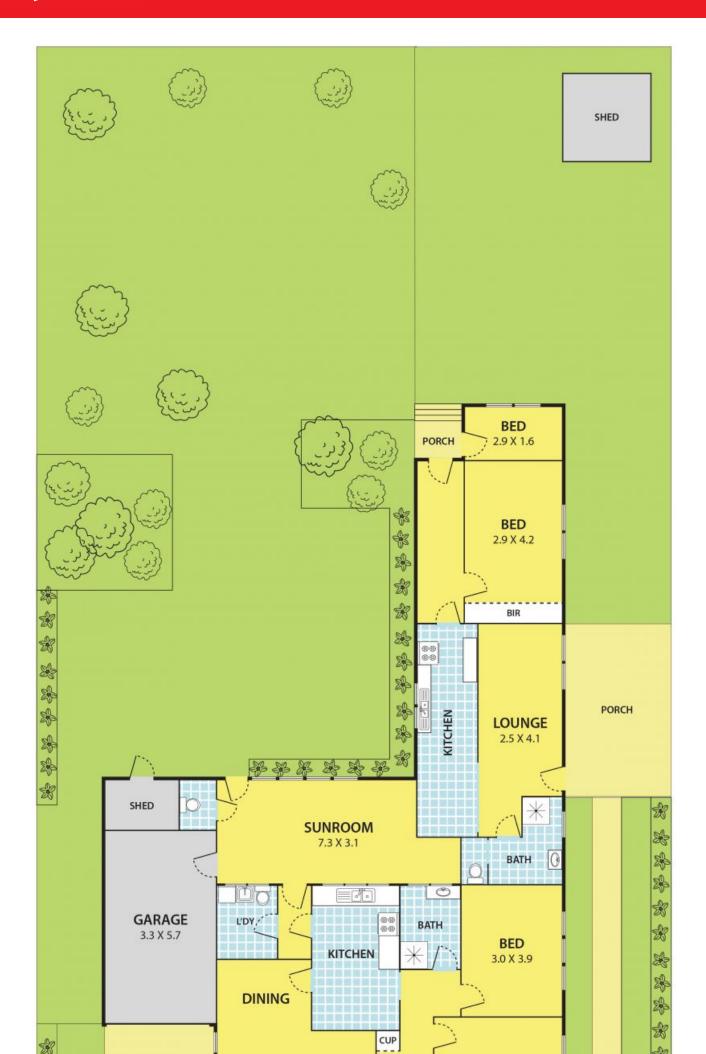

This duo dwelling consists of one with: 3 bedrooms, 1 bathroom, 2 toilets and a garage.

Other consists of: single bedroom, lounge/meals area, one bath and one toilet.

Ample parking spaces.

2 rental incomes for you while you are working out your plan. Hurry, it won't last!