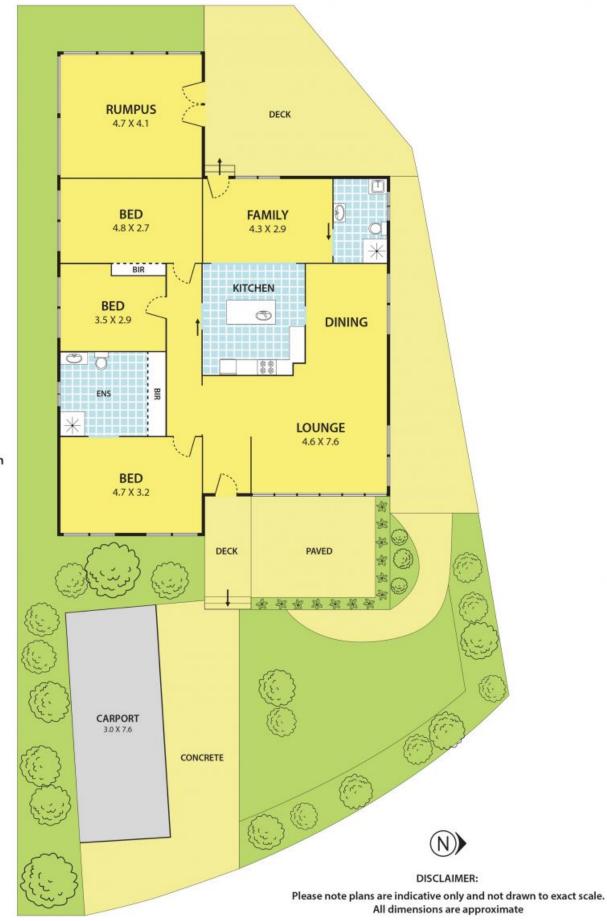

## Best Value House in Springvale:

Get your foot into the ever growing Springvale property market with this unique and surprisingly spacious 3 bedroom house. Set on a compact block 400m2 (approx.), spacious lounge adjoining dining area and gas cook top kitchen.

Comprised of 3 good size bedrooms and 2 bathrooms, master bedroom boasting large built in robes and full en-suite. There is plenty of room to entertain with 3 separate living areas, lounge + family room + large rumpus with bi-folding doors that opens onto the timber deck in the backyard.