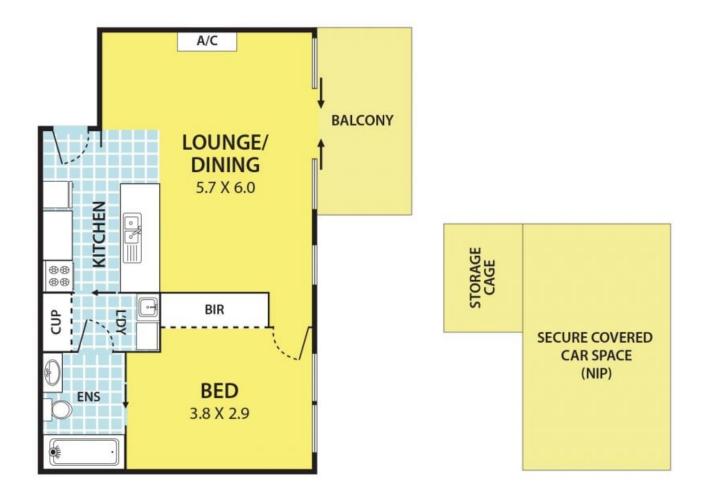

Offering a generous bedroom with floorboards, mirrored BIR, stylish en-suite, a well-appointed open plan S/S kitchen with stone benchtops, glass splashback, open plan meal area adjoining living area on floorboards, halogen downlights, a split A/C and a sunny and spacious balcony with a huge remote controlled awning that is perfect for both relaxation and entertainment. Additional features include: electronic card access, security video intercom entry, storage cage and secured underground carpark and visitors parking lots. Gas bill is included in Body Corp.

## **DISCLAIMER:**

Please note plans are indicative only and not drawn to exact scale.

All dimensions are approximate