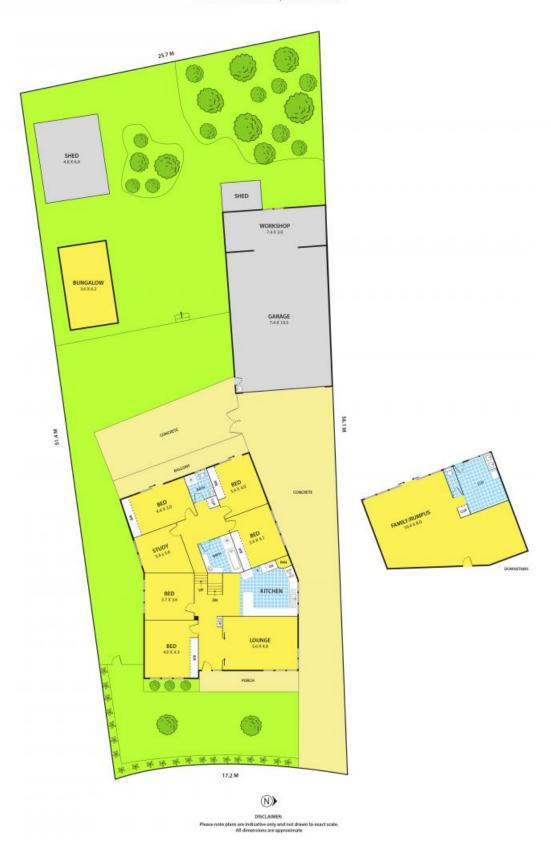

## Big Opportunity for your Big Dream

Families, savvy investors and developers please take a note. This Grande BV residence is ready for you and your family to secure for future development (STCA). Sitting on a large block (1130m2 approx.) in the heart of Springvale, yet surrounded by quiet neighbours and just a stone throw away from all the amenities that you need. Springvale Central, Train Station and bus stops are within short strolls, walking distance to Primary and Secondary Schools, local shops, restaurants, parks and reserves and so much more. Easy access to Springvale and Westall Roads and just minutes' drive to Princess Hwy and IKEA Homemaker Centre.

Offering: 5 good sized bedrooms with BIRs plus a big study with a wall A/C, a formal lounge room a split A/C, huge family or rumpus area are nicely laid out over triple levels. Well-appointed large S/S kitchen with stone bench and gas cooking adjoining dining area, 2 bathrooms with a spa bath, ducted heating and the balcony upstairs will provide the whole residence an absolute comfort and joy. Stepping outside is a huge 4 car LU garage with a workshop suitable for businesses from home.