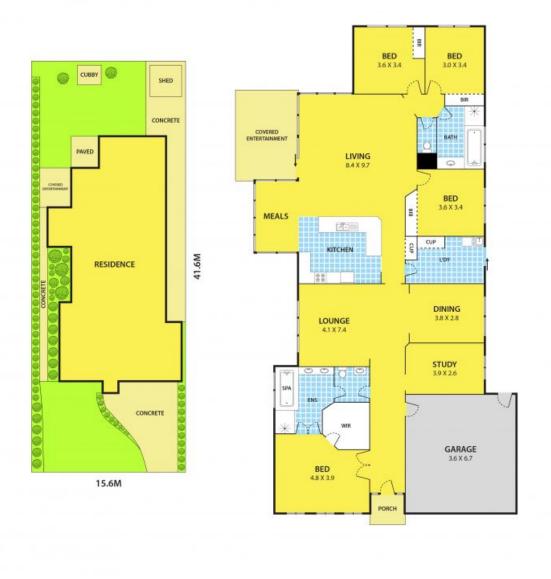

Designed for seamless flow, this home comprises of light filled open spaces, 4 generous sized bedrooms all with BIRs, master including a FES and spa bath, additional study room, formal lounge and dining room, open plan kitchen overlooking the large living area, central bathroom with 2 separate toilets, spacious backyard with plenty of greenery and a undercover veranda perfect for outdoor entertaining.

## 20 Charlton Street, SPRINGVALE

DISCLAIMER: Please note plans are indicative only and not drawn to exact scale. All dimensions are approximate