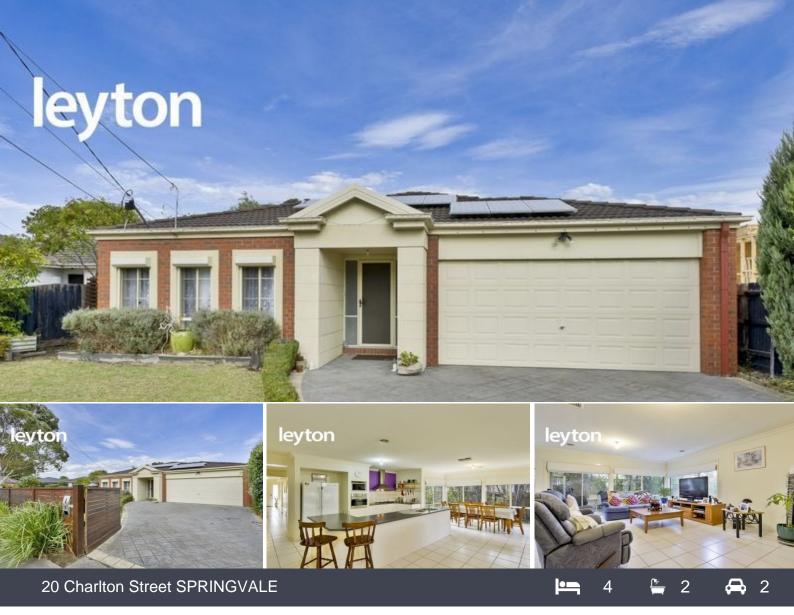

## **Exceptional Value**

Nestled in a quiet cul-de-sac, this stunning home set upon 639m2 (approx.) presents exceptional value for all buyers looking to secure a large home with 28 squares (approx.) of living space.

Designed for seamless flow, this home comprises of light filled open spaces, 4 generous sized bedrooms all with BIRs, master including a FES and spa bath, additional study room, formal lounge and dining room, open plan kitchen overlooking the large living area, central bathroom with 2 separate toilets, spacious backyard with plenty of greenery and a undercover veranda perfect for outdoor entertaining.

Additional Property Features: - Stainless steel appliances

Leyton Real Estate Pty Ltd 7 Warwick Avenue, SPRINGVALE VIC 3171 (03) 9547 0345 | leytonre.com.au Leyton Real Estate