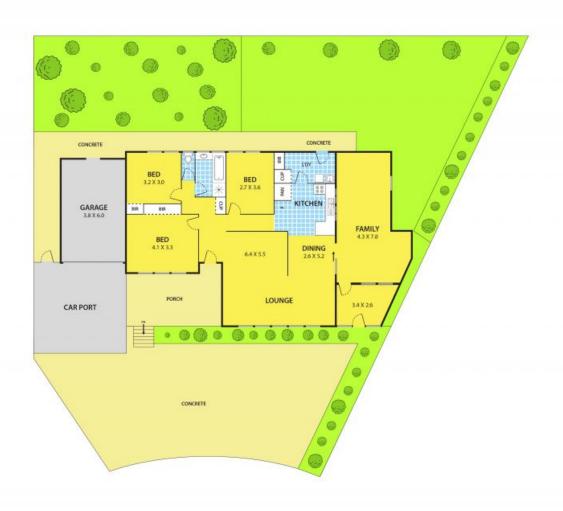

Featuring: 3 spacious bedrooms, all with BIRs, large L-shaped lounge, updated bathroom and kitchen with gas appliances, polished floorboards throughout, ducted heating, 3 Split reverse ACs, NBN internet connection, LED downlights and security alarm system.

Stepping outside you have a private rear courtyard for both relaxation and entertainment and a combination of a LU garage and double sized carport at the front!

**Leyton Real Estate** 

## 15 Koval Court, SPRINGVALE SOUTH

Please note plans are indicative only and not drawn to exact scale. All dimensions are approximate