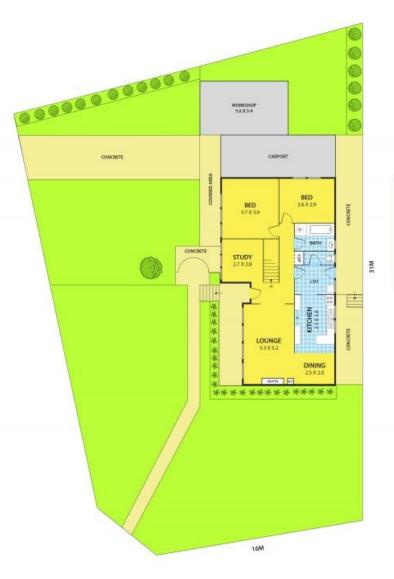

## Looking for a Big Home to fit a Large Family

We got one for you, this 5 bedroom double storey home is on the market and ready to house a growing family. Upstairs comprises of 3 bedrooms, central bathroom and toilet and ample storage space. Downstairs comprises of 2 bedrooms, a study, large lounge, adjoining meals area and kitchen, separate laundry, all gas appliances, gas heater, A/C, plenty of parking space at the rear with side access. This allotment of 580m2 approx. is positioned on an elevated corner, in the lovely neighbourhood of Noble Park. Plenty of room for children to play in the back yard, short stroll to Athol Road Primary or Heatherhill Primary Schools, the young ones to Heatherhill Pre-school and Kindergarten just located on Noble Street. Save time grocery shopping at Mackay Shopping Centre located only a few minutes' drive. Easy access to Springvale and Sandown Train Stations, the vibrant Springvale Shopping Central, Noble Park Central and Parkmore Shopping Centre.

## 37 Green Street, NOBLE PARK

Please note plans are indicative only and not drawn to exact scale.
All dimensions are approximate