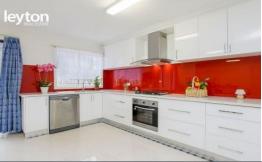

## Featuring:

**AUCTION!** 

- 3 good sized bedrooms, 2 with BIRs and master with WIR and full ensuite
- Huge lounge area
- Updated kitchen with gas appliances opens to meal area
- 2 bathrooms & 2 toilets
- Ducted heating & 2 wall A/C