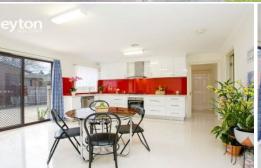

## Featuring:

**AUCTION!** 

- 3 good sized bedrooms, 2 with BIRs and master with WIR and full ensuite
- Huge lounge area
- Updated kitchen with gas appliances opens to meal area
- 2 bathrooms & 2 toilets
- Ducted heating & 2 wall A/C