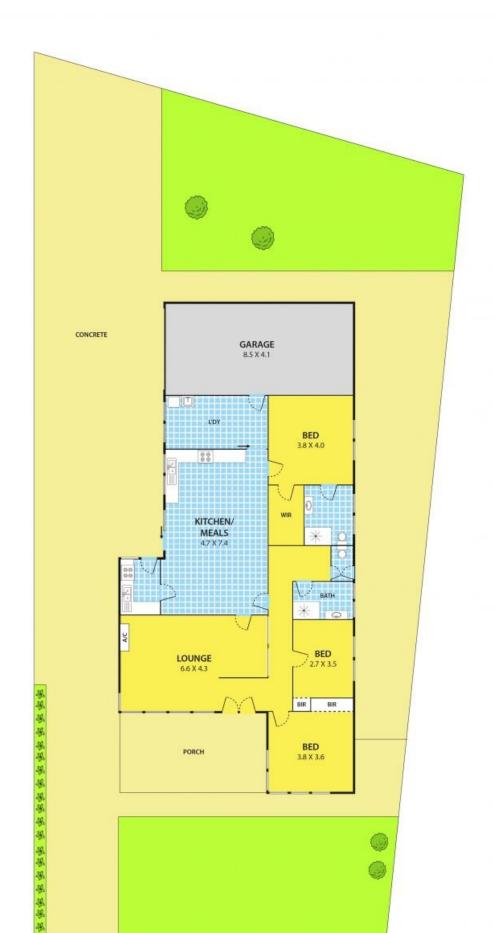

## BIG BLOCK, GREAT FAMILY HOME! - Sold at

You simply cannot afford to look pass this brick veneer home that sits on a generous allotment over 750m2 approx. Whether you're looking for investment, future redevelopment (STCA) or enjoy the central location of this family home, all options are at the palm of your hands.

## Featuring:

**AUCTION!** 

- 3 good sized bedrooms, 2 with BIRs and master with WIR and full ensuite
- Huge lounge area
- Updated kitchen with gas appliances opens to meal area
- 2 bathrooms & 2 toilets
- Ducted heating & 2 wall A/C