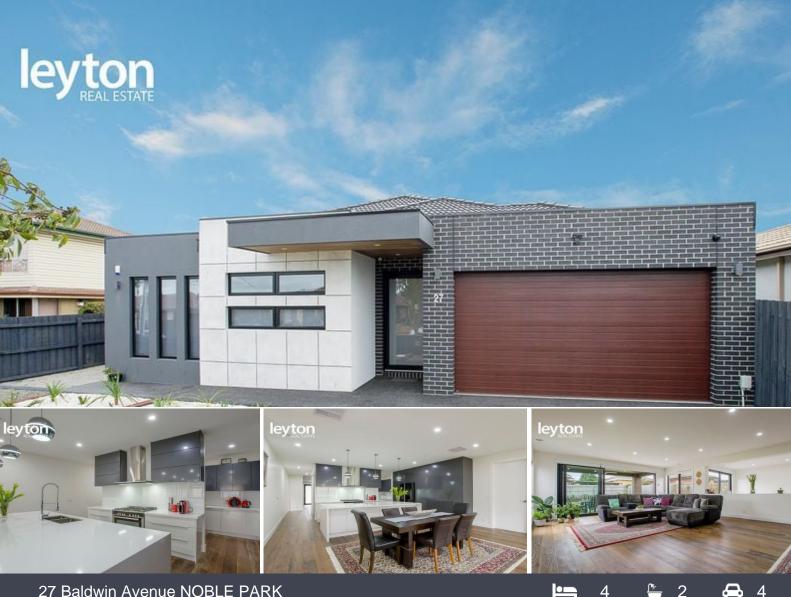

### 27 Baldwin Avenue NOBLE PARK

#### Stylish & Luxurious Family Residence

Look no further, start pampering your family with this modern brick veneer home located on a generous allotment of 765m2 approx. Offering an impressive 35 Squares of single-level design with a vision of perfection.

Featuring:

- 4 gorgeous bedrooms with WIRs in all and master further enjoys its own walk-through dressing room to Full-Ensuite

- Theatre, study, games and powder rooms
- 2 bathrooms & 3 toilets
- Elegant kitchen with extra-large Caesar stone benchtops opens to meals
- and family area and adjoining butlers' pantry
- LED downlights & timber floorboards throughout
- Outdoor entertaining alfresco area with fan at rear
- Grand entry foyer and front porch decking
- Ducted heating & evaporated cooling