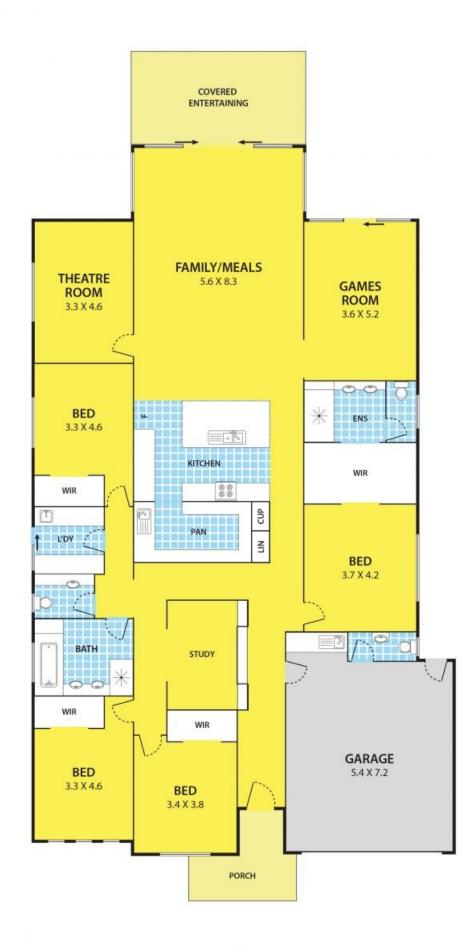

Featuring:

- 4 gorgeous bedrooms with WIRs in all and master further enjoys its own walk-through dressing room to Full-Ensuite

- Theatre, study, games and powder rooms
- 2 bathrooms & 3 toilets
- Elegant kitchen with extra-large Caesar stone benchtops opens to meals
- and family area and adjoining butlers' pantry
- LED downlights & timber floorboards throughout
- Outdoor entertaining alfresco area with fan at rear
- Grand entry foyer and front porch decking
- Ducted heating & evaporated cooling