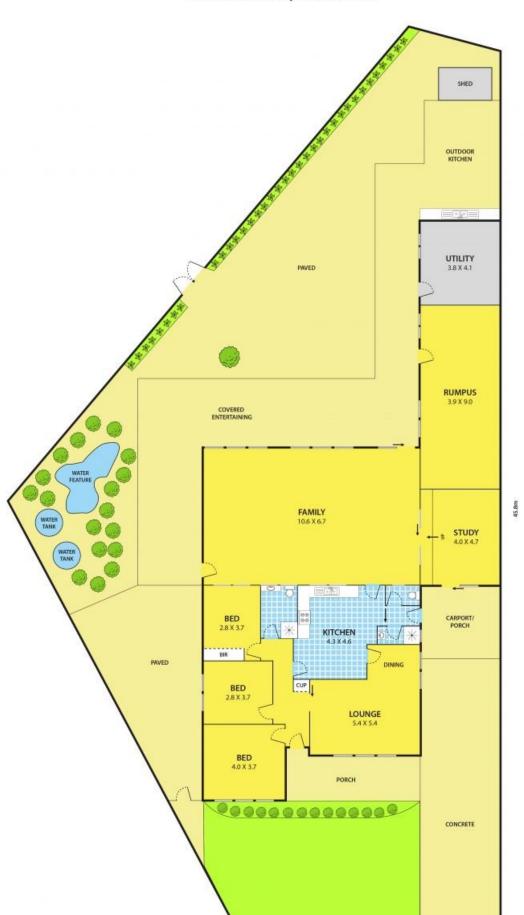

Offering: spacious formal L-shape lounge room and dining, 3 bedrooms plus study/4th bedroom with BIR and wardrobes, massive rumpus room, all gas appliances, updated granite benchtops in the kitchen and bathrooms, 2 bathrooms, 2 toilets, ducted heating and 3x split A/Cs to keep your family comfortable all year around, 2 security roller shutters, alarm, an enormous family room that leads to a huge undercover entertainment area for you family and friends to enjoy. Externally you also have an outdoor kitchen, storage room, 2x water tanks, 8 solar panels, a low maintenance manicured garden, a carport and so much more...