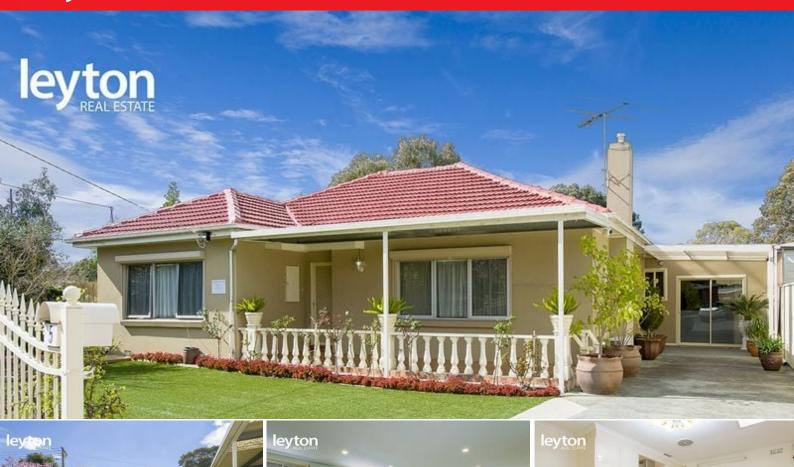

## Beautiful Home with Character & **Endless** Possibilities!

Nestled in a Cul de Sac is this charming and well-kept, rendered BV home that sits on a large allotment of 750m2 (approx.). This home presents a fantastic opportunity for large family buyers and any astute investors.

Offering: spacious formal L-shape lounge room and dining, 3 bedrooms plus study/4th bedroom with BIR and wardrobes, massive rumpus room, all gas appliances, updated granite benchtops in the kitchen and bathrooms, 2 bathrooms, 2 toilets, ducted heating and 3x split A/Cs to keep your family comfortable all year around, 2 security roller shutters, alarm, an enormous family room that leads to a huge undercover entertainment area for you family and friends to enjoy. Externally you also have an outdoor kitchen, storage room, 2x water tanks, 8 solar panels, a low maintenance manicured garden, a carport and so much more...