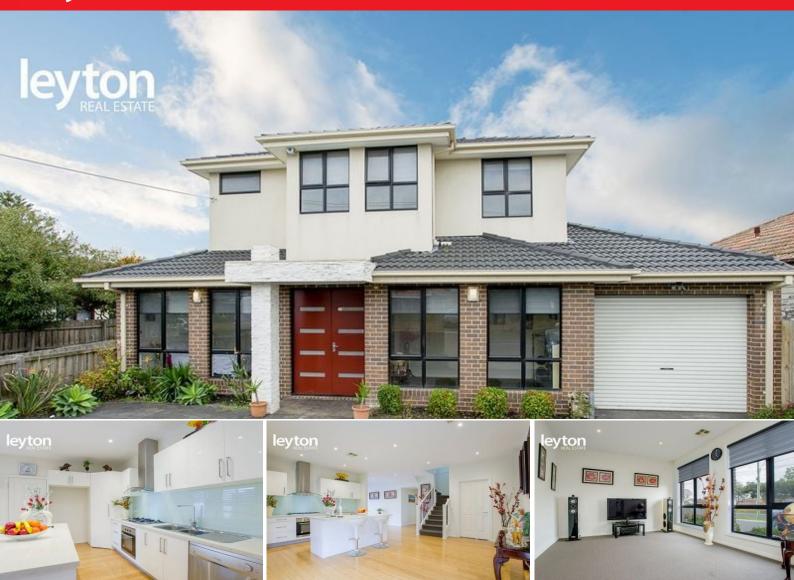

## Modern Family Lifestyle in Convenient Location

This young and front facing townhouse lies within the heart of Springvale and is ready for savvy investors to let out straight away, or for one lucky family to appreciate and enjoy.

This architectural designed townhouse offers: 4 bedrooms, master with WIR and FES and BIRs in all the rest, 3 bathrooms and 3 toilets, including a powder room, kitchen island bench with Caesar stone, gas cooking with glass splashback, Bellissimo dishwasher, floorboards, laundry room, staircase storage, ducted heating and cooling, LED downlights and video intercom.

Stepping outside you have a water tank and a garden shed, a pond in the private rear courtyard and a remote LU garage with its own driveway and

**Leyton Real Estate** 