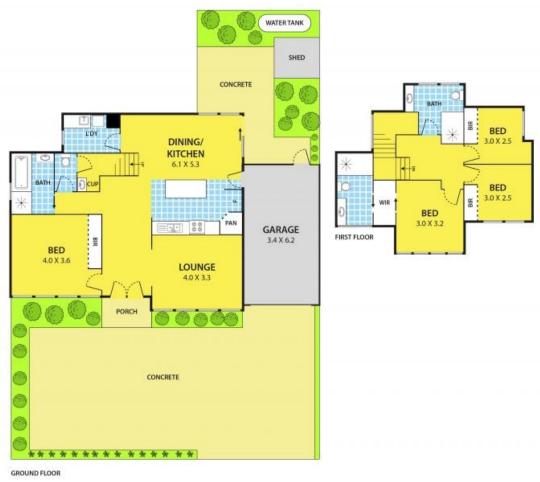

This architectural designed townhouse offers: 4 bedrooms, master with WIR and FES and BIRs in all the rest, 3 bathrooms and 3 toilets, including a powder room, kitchen island bench with Caesar stone, gas cooking with glass splashback, Bellissimo dishwasher, floorboards, laundry room, staircase storage, ducted heating and cooling, LED downlights and video intercom.

Stepping outside you have a water tank and a garden shed, a pond in the private rear courtyard and a remote LU garage with its own driveway and

**Leyton Real Estate** 

## 1/31 Osborne Avenue, SPRINGVALE

\_\_\_\_\_

DISCLAIMER:

Please note plans are indicative only and not drawn to exact scale.
All dimensions are approximate