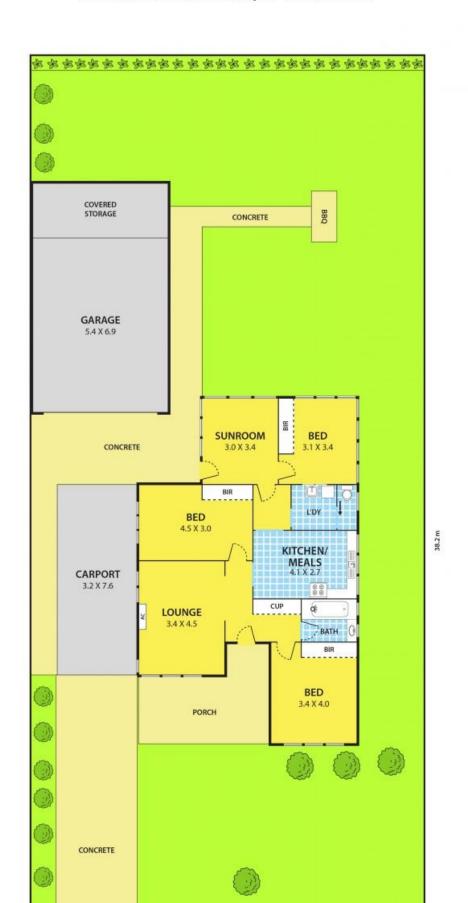

Just minutes away from vibrant and buzzy Springvale Shopping Central, public transportation such as trains and buses, Schools and all other amenities that you may need.

Featuring: 3 bedrooms, all with BIRs and plus a sunroom, split A/C, all gas appliances and a double garage plus a 2-car carport.