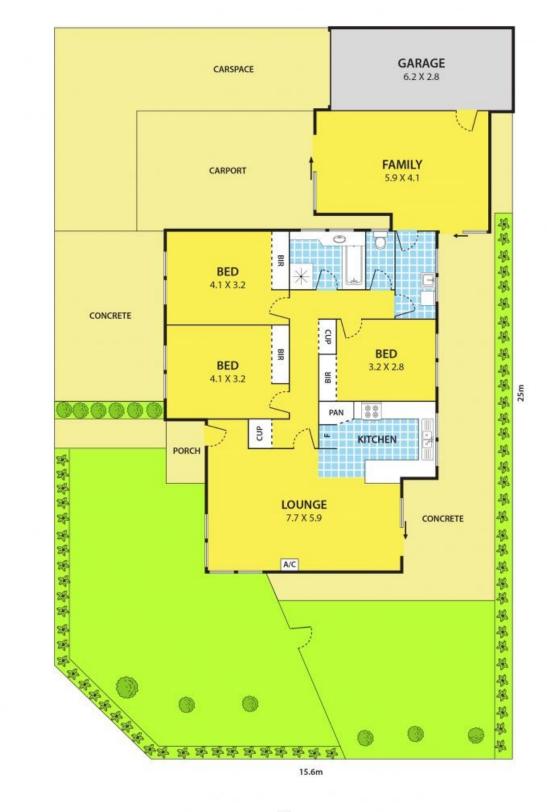

#### Your Very Own Cosy Corner

Whether you're a first home buyer, downsizer or looking to add to your property portfolio (\$1,690pcm). This charming brick veneer home situated on a corner allotment of 375sqm offers all the essential features and amenities in the ever so desirable location of Springvale.

Comprising of all the essential features:

- 3 spacious bedrooms, all with BIRs
- 1 bathroom with separate toilet & laundry
- Open plan kitchen
- 2 living areas
- A single garage and 2 separate single carports