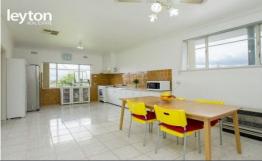

Existing dwelling consists of: a high ceiling, 4 bedroom, BV home that is unique in its layout with two adjoined lounge areas, a hearty wood fire place, separated central bathroom and toilet, spacious gas cooking kitchen with meal area and ducted heating and cooling throughout. Your vehicles are accessible to the massive backyard via the 1.5 sized LU garage.