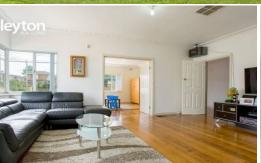

Existing dwelling consists of: a high ceiling, 4 bedroom, BV home that is unique in its layout with two adjoined lounge areas, a hearty wood fire place, separated central bathroom and toilet, spacious gas cooking kitchen with meal area and ducted heating and cooling throughout. Your vehicles are accessible to the massive backyard via the 1.5 sized LU garage.