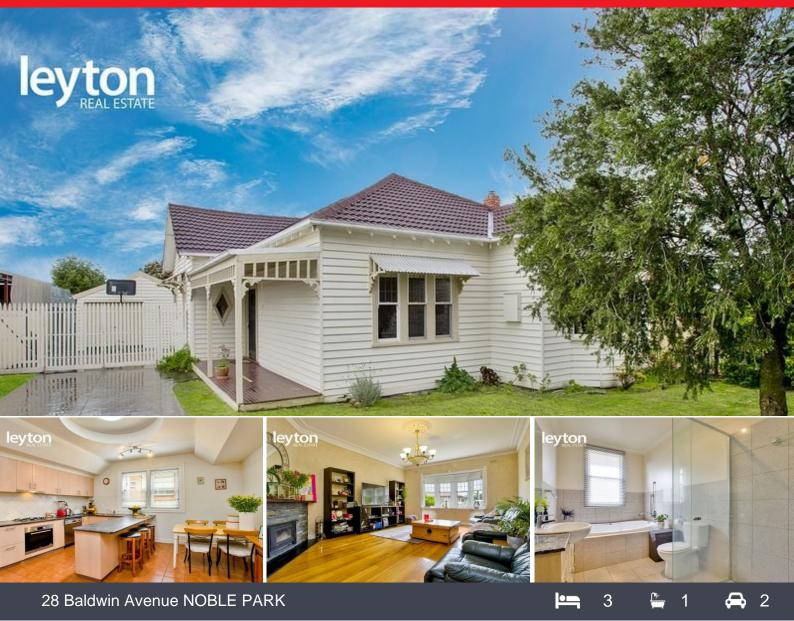

## Rare Gem for Investors, Developers or Family Buyers - SOLD at AUCTION

An opportunity to secure this charming 3 bedroom weatherboard home sitting on a rectangular block of land (GRZ1) approx. 750m2 (45.72 X 16.38). Choose to invest, live in or build an additional dwelling at rear or create it into a potential multi-unit site (STCA).

Located in the heart of Noble Park Central with Schools, Markets, Public Transport and Train Station only stone throws away.

Comprising of 3 spacious bedrooms all with BIR, private fireplace facing lounge area. Updated Bathroom and Kitchen adjoining to the dining area. Family room with separate study/nook area with access to rear yard big enough for children to kick a footy.

Other features include:

- Ducted heating
- Evaporative cooling
- Gas cooking
- Wall A/C and Furnace in Family area
- Separate Toilet

Leyton Real Estate Pty Ltd 7 Warwick Avenue, SPRINGVALE VIC 3171 (03) 9547 0345 | leytonre.com.au

## 28 Baldwin Avenue, NOBLE PARK