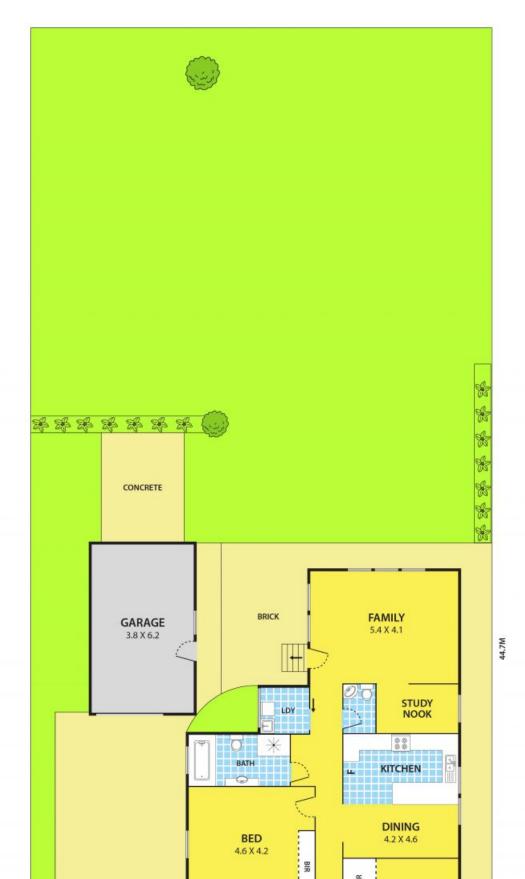

## Rare Gem for Investors, Developers or Family Buyers - SOLD at AUCTION

An opportunity to secure this charming 3 bedroom weatherboard home sitting on a rectangular block of land (GRZ1) approx. 750m2 (45.72 X 16.38). Choose to invest, live in or build an additional dwelling at rear or create it into a potential multi-unit site (STCA).

Located in the heart of Noble Park Central with Schools, Markets, Public Transport and Train Station only stone throws away.

Comprising of 3 spacious bedrooms all with BIR, private fireplace facing lounge area. Updated Bathroom and Kitchen adjoining to the dining area. Family room with separate study/nook area with access to rear yard big enough for children to kick a footy.

Other features include:

- Ducted heating
- Evaporative cooling
- Gas cooking
- Wall A/C and Furnace in Family area
- Separate Toilet

Leyton Real Estate Pty Ltd 7 Warwick Avenue, SPRINGVALE VIC 3171 (03) 9547 0345 | leytonre.com.au