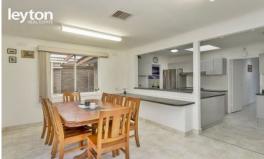

Comprising of: 3 bedrooms with BIRs, Central Bathroom with toilet, Spacious L shape lounge area with Porcelain tiles flowing into the Kitchen and Sunroom that further opens to the under covered BBQ area, x2 Wall A/Cs, powder room adjoined to large laundry area, 2-car tandem carport plus, multiple car spaces and storages, sleep-out and a concrete patio backyard with gardening patch for your vegies and spices. Land Size: 535m2 (approx.)