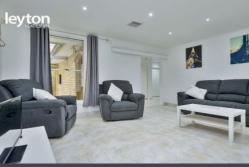

Comprising of: 3 bedrooms with BIRs, Central Bathroom with toilet, Spacious L shape lounge area with Porcelain tiles flowing into the Kitchen and Sunroom that further opens to the under covered BBQ area, x2 Wall A/Cs, powder room adjoined to large laundry area, 2-car tandem carport plus, multiple car spaces and storages, sleep-out and a concrete patio backyard with gardening patch for your vegies and spices. Land Size: 535m2 (approx.)