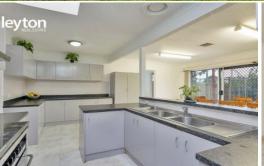

Comprising of: 3 bedrooms with BIRs, Central Bathroom with toilet, Spacious L shape lounge area with Porcelain tiles flowing into the Kitchen and Sunroom that further opens to the under covered BBQ area, x2 Wall A/Cs, powder room adjoined to large laundry area, 2-car tandem carport plus, multiple car spaces and storages, sleep-out and a concrete patio backyard with gardening patch for your vegies and spices. Land Size: 535m2 (approx.)