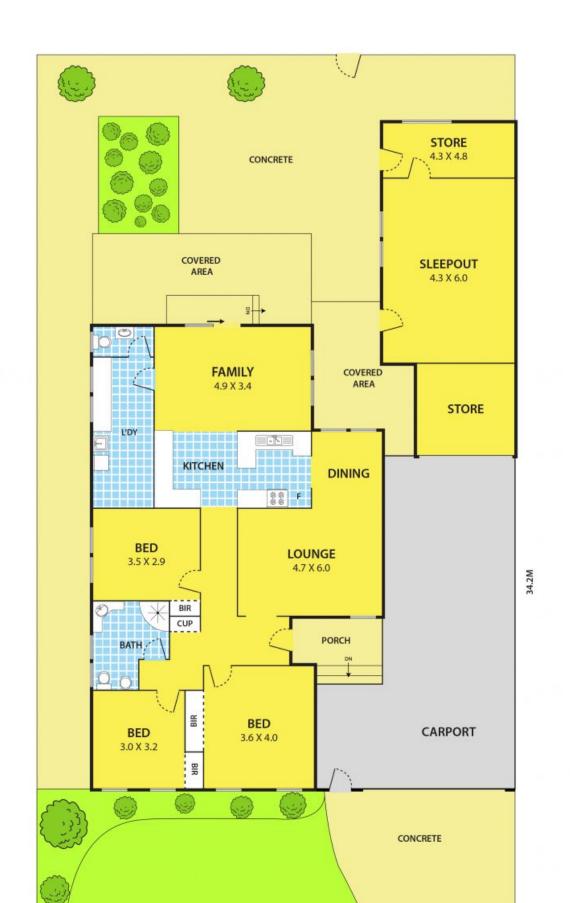

Comprising of: 3 bedrooms with BIRs, Central Bathroom with toilet, Spacious L shape lounge area with Porcelain tiles flowing into the Kitchen and Sunroom that further opens to the under covered BBQ area, x2 Wall A/Cs, powder room adjoined to large laundry area, 2-car tandem carport plus, multiple car spaces and storages, sleep-out and a concrete patio backyard with gardening patch for your vegies and spices. Land Size: 535m2 (approx.)