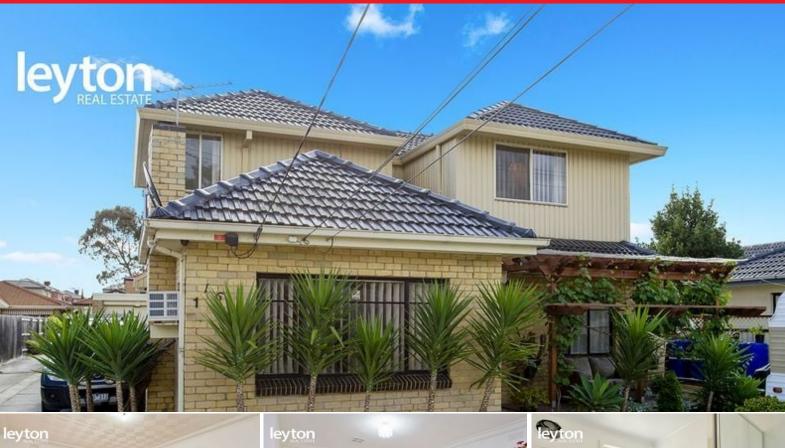

## leyton

1/163 Noble Street NOBLE PARK

5

#### A-Maze-In Home

5 bedroom Pop-Up house sitting on approx. 580m2, ready for you to polish and make it your own. Eco-friendly with 12 x Solar Panels and a rainwater catcher connected to the two downstairs toilets. Theres plenty of room in the backyard for storage and entertaining guests