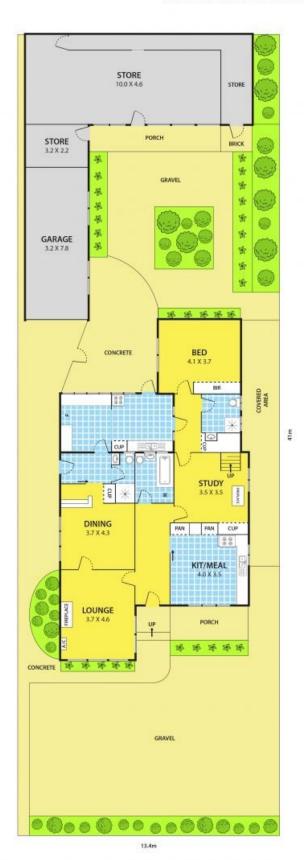

#### A-Maze-In Home

5 bedroom Pop-Up house sitting on approx. 580m2, ready for you to polish and make it your own. Eco-friendly with 12 x Solar Panels and a rainwater catcher connected to the two downstairs toilets. Theres plenty of room in the backyard for storage and entertaining guests

#### Downstairs featuring:

- Living area adjoined to Dining fitted with Bar Counter
- Main kitchen at front
- Kitchenette located at rear
- 1 Bedroom with BIR
- x 2 Central bathroom incl. toilet
- Separate Toilet
- Wall A/C
- x 2 Furnace