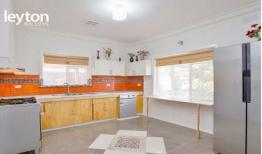

#### Downstairs featuring:

- Living area adjoined to Dining fitted with Bar Counter
- Main kitchen at front
- Kitchenette located at rear
- 1 Bedroom with BIR
- x 2 Central bathroom incl. toilet
- Separate Toilet
- Wall A/C
- x 2 Furnace