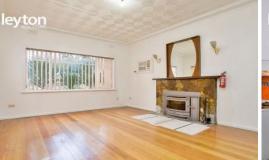

#### Downstairs featuring:

- Living area adjoined to Dining fitted with Bar Counter
- Main kitchen at front
- Kitchenette located at rear
- 1 Bedroom with BIR
- x 2 Central bathroom incl. toilet
- Separate Toilet
- Wall A/C
- x 2 Furnace