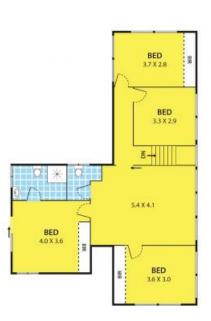

#### Upstairs featuring:

- Entertainment area with reverse cycle
- Separate Toilet
- 4 bedrooms with BIRs, master with FES
- Ducted Heating

**Leyton Real Estate** 