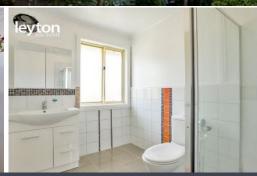

#### Downstairs featuring:

- Living area adjoined to Dining fitted with Bar Counter
- Main kitchen at front
- Kitchenette located at rear
- 1 Bedroom with BIR
- x 2 Central bathroom incl. toilet
- Separate Toilet
- Wall A/C
- x 2 Furnace

#### Upstairs featuring:

- Entertainment area with reverse cycle
- Separate Toilet
- 4 bedrooms with BIRs, master with FES
- Ducted Heating

**Leyton Real Estate** 