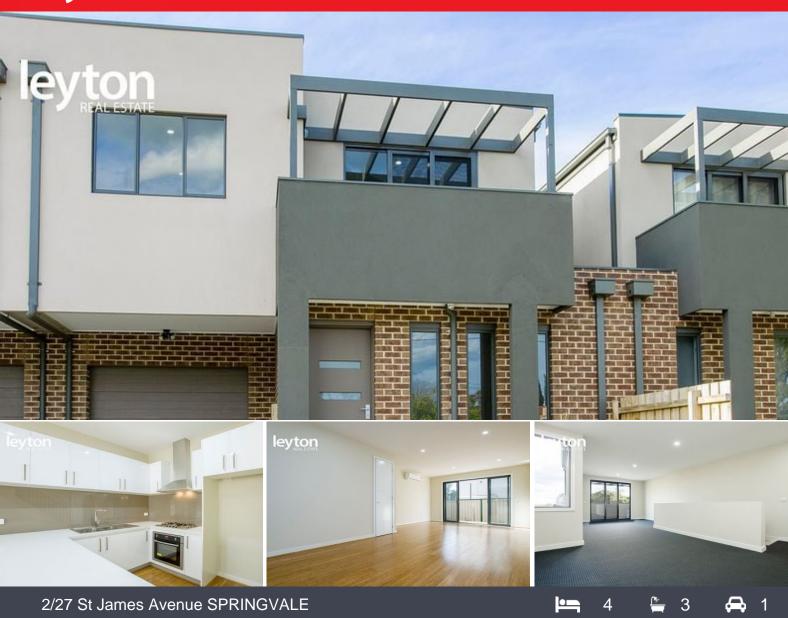

## Modern & Exclusive Living in Convenient

Location!

This contemporary townhouse in the heart of Springvale is ready for one

lucky family or savvy investor to own!

This boutique complex is just a stone throw away from all amenities:

This boutique complex is just a stone throw away from all amenities: Springvale central, Train Station and bus stops are within short strolls, walking distance to Primary and Secondary Schools, local shops, restaurants, parks and reserves and so much more. Easy access to Springvale and Westall Roads and just minutes' drive to Princess Hwy and Homemaker Centre.

Offering 4 good sized bedrooms with mirrored BIRs, a WIR and a stylish full en-suite, welcoming lounge area, a well-appointed open plan S/S kitchen with Caesar stone benchtops, glass splashback, open plan meals area adjoining living area on floorboards, LED downlights, 2 split A/Cs, European laundry and a sunny and spacious balcony that is perfect for both relaxation and entertainment. Additional features include a generous retreat area on upper level, under stair storage via a remote LU garage enjoys direct internal entry through the ground floor and a water tank in your own courtyard.

## 2/27 St James Avenue, SPRINGVALE

DISCLAIMER:

Please note plans are indicative only and not drawn to exact scale.

All dimensions are approximate