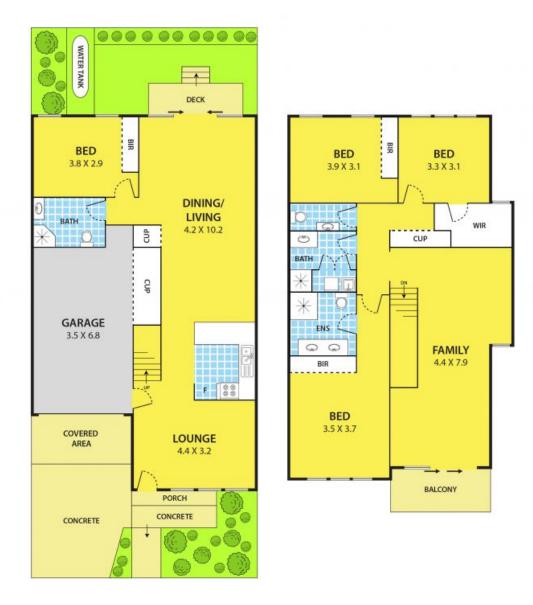

Offering 4 good sized bedrooms with mirrored BIRs, a WIR and a stylish full en-suite, welcoming lounge area, a well-appointed open plan S/S kitchen with Caesar stone benchtops, glass splashback, open plan meals area adjoining living area on floorboards, LED downlights, 2 split A/Cs, European laundry and a sunny and spacious balcony that is perfect for both relaxation and entertainment. Additional features include a generous retreat area on upper level, under stair storage via a remote LU garage enjoys direct internal entry through the ground floor and a water tank in your own courtyard.

## 2/27 St James Avenue, SPRINGVALE

DISCLAIMER:

Please note plans are indicative only and not drawn to exact scale.

All dimensions are approximate