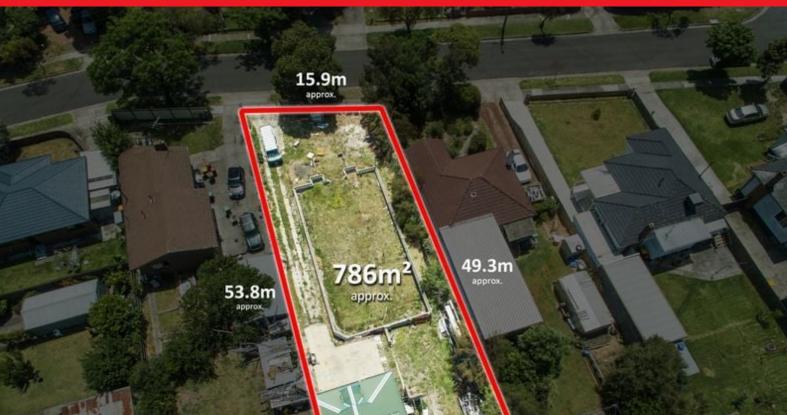

## Prime Piece of Real Estate to Develop or to Build Your Dream Home!!

If you are looking for that ideal piece of land to build your family dream home, then look no further! Let your creative imagination go to work on this generous sized block of 786m2 (approx.) land, which currently features existing stumps and a double garage resembling a granny flat at the rear of the land.