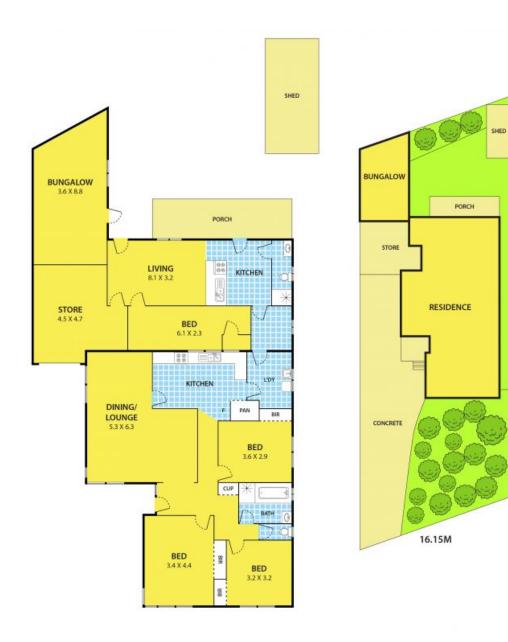

## Property features:

- Two separate living spaces
- Choice of two kitchens
- Four bedrooms plus bungalow
- Built-in-robes, two bathrooms
- Solar electricity, roller shutters
- Timber floorboards, single garage

## 20 Gordon Street, NOBLE PARK

DISCLAIMER:

Please note plans are indicative only and not drawn to exact scale.
All dimensions are approximate