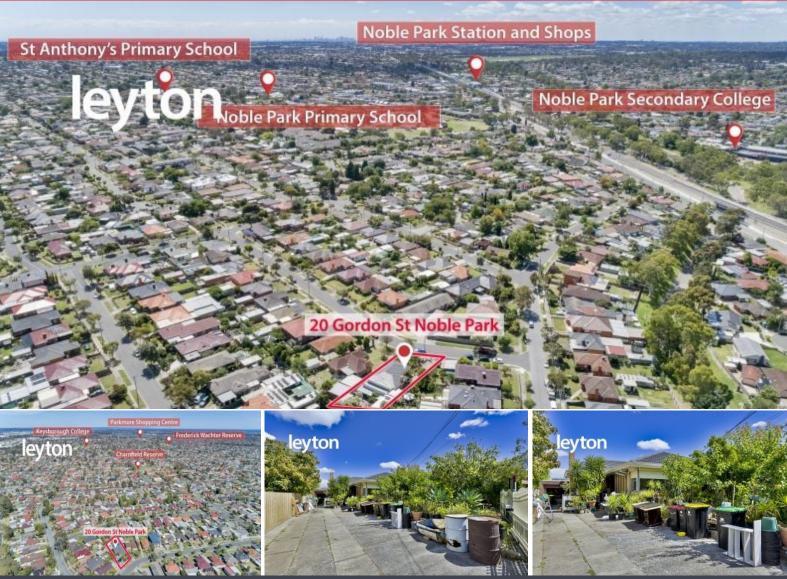

## leyton

20 Gordon Street NOBLE PARK

4

Central to Douglas Street shopping precinct, Noble Park train station, primary schools and secondary college, while easy access to Keysborough Secondary College (Acacia Campus), Parkmore Shopping Centre and major roads, including Chandler Road, Cheltenham Road, Heatherton Road and the Princes Highway, strengthens its appeal.