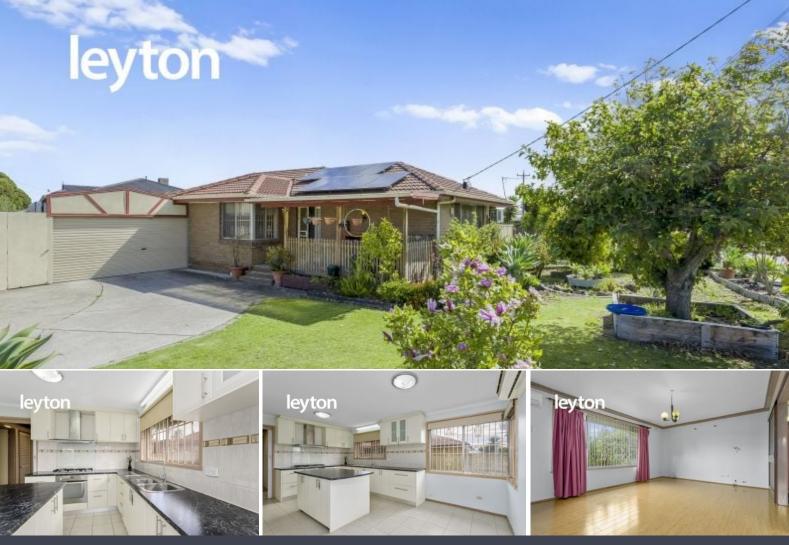

## Comfortable First Home or Smart Investment

Set on a well-maintained corner allotment is a light and bright three bedroom single level brick home providing immediate comfort for lucky new owners to enjoy straight away. Alternatively, it also offers an exciting entry-level opportunity for savvy first-time buyers and investors.

With Springvale South Plaza- Aldi store, MacKay Shopping Centre and a choice of Childcares, Kindergartens and Schools nearby. Bus stops at the front door and easy access to temples, Spring Valley Reserve parklands and walking trails, Heatherton Road and the Dingley/Westall Bypass adds certain appeal for families and commuters.

Property features:

- Spacious living, new floorboards
- Modern kitchen and appliances
- Three bedrooms with Semi-arrange en-suite, central bathroom, 2 toilets
- 20 solar panels-5KW
- 3 X split-system air conditioners
- Lock-up double carport plus storage