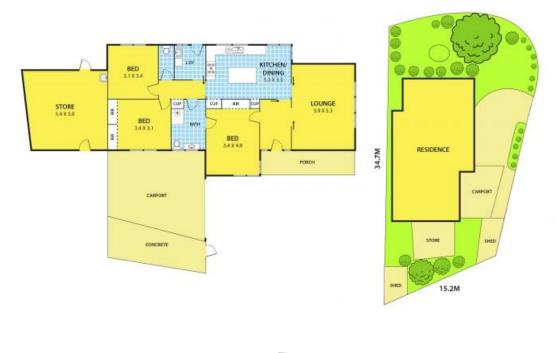

Property features:

- Spacious living, new floorboards
- Modern kitchen and appliances
- Three bedrooms with Semi-arrange en-suite, central bathroom, 2 toilets
- 20 solar panels-5KW
- 3 X split-system air conditioners
- Lock-up double carport plus storage

## 52 Springfield Road, SPRINGVALE SOUTH

DISCLAIMER: DISCLAIMER: All dimensions are approximate