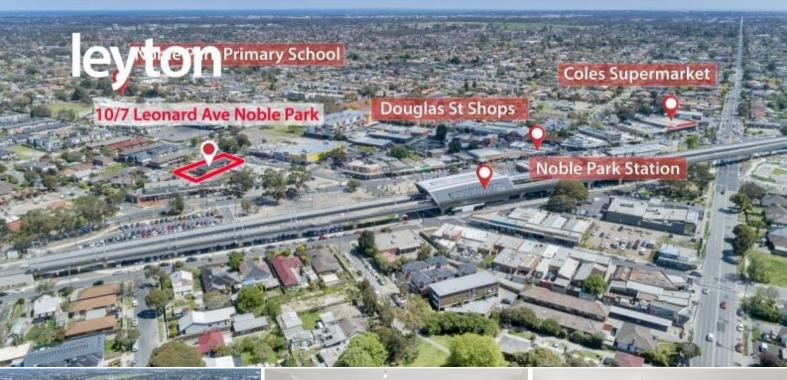

# leyton

10/7 Leonard Avenue NOBLE PARK

In the heart of Noble Park, it's just a 2 minute walk from Noble Park Station offering a 30 to 40 minute commute into the CBD. Adding extra appeal, it's within a stroll to Noble Park Shopping Centre, Ross Reserve, Noble Park Aquatic Centre, Noble Park Primary and Secondary schools.