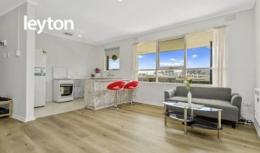

### Convenient Entry Level Home or Investment..

Freshly painted, smartly renovated and ready to simply move straight in or lease out. This spacious one bedroom property is situated for lifestyle advantage. Part of a small select block, the home enjoys abundant natural light, corner aspect and elevated outlook.

#### Property Features:

- Light filled living enjoys elevated views
- Bright kitchen/meals with electric stove
- Generous bedroom offers built-in-robe
- Refreshed bathroom with a tiled floor - New floorboards, heating, NBN ready
- Car space on title
- Laundry space in bathroom plus communal laundry