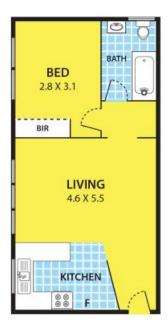

#### Property Features:

- Light filled living enjoys elevated views
- Bright kitchen/meals with electric stove
- Generous bedroom offers built-in-robe
- Refreshed bathroom with a tiled floor - New floorboards, heating, NBN ready
- Car space on title
- Laundry space in bathroom plus communal laundry

## 10/7 Leonard Avenue, NOBLE PARK

DISCLAIMER:

Please note plans are indicative only and not drawn to exact scale.

All dimensions are approximate