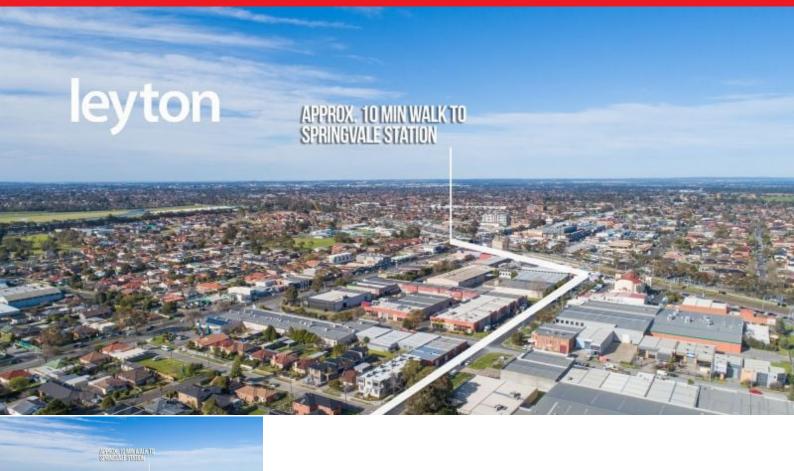

## **Attention Developers!**

This rectangular block measuring 680m2 (approx.) is ideal for redevelopment, townhouses/apartments (STCA) or even land bank in the future.

850m to Springvale Train Station, bus stops right around the corner and walking distance to the Central Shopping Precinct.