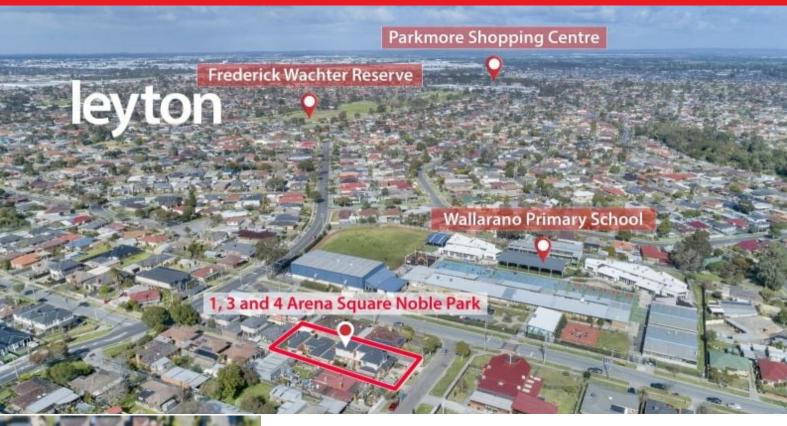

With Wallarano Primary School, Noble Park Reserve, Wright Oval and excellent amenities on the doorstep, together with close proximity to Parkmore Shopping Centre, bus services and easy access to Corrigan Road and major road links, the location offers abundant lifestyle rewards.