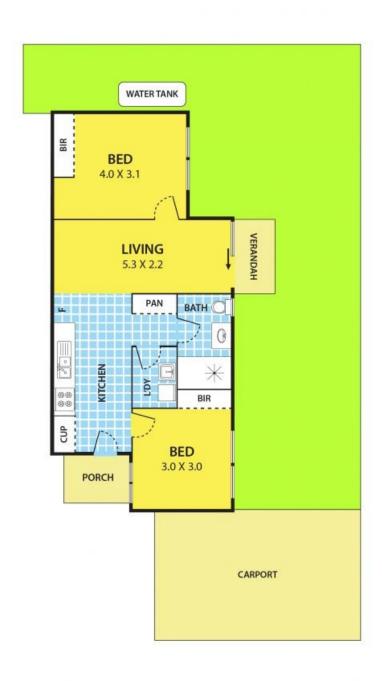

## Property Features:

- Unit's 3 & 4 offers two bedrooms and one bathroom
- Stone kitchens with stainless steel appliances
- Open-plan living, low maintenance courtyards
- Modern bathrooms, BIRs, polished floorboards
- Single car garage and locked up carport