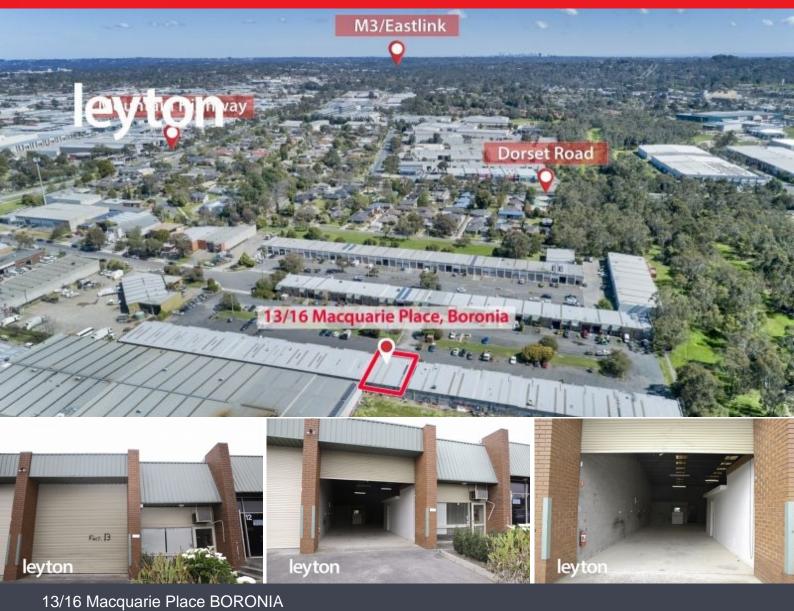

## Entry Level, Start your Commercial portfolio Here!

Located among most popular industrial area of Macquarie Place, ample car parking space with easy truck access.

Building Area: 150m2 Currently Leased: \$14,400 per annum Plus GST Term & Options: 2 + 2 Years Outgoings: \$3,800 per annum approx.

Buy to invest first and occupy later.

Price: \$299,000

| Council Rates: | \$0.00 p/q |
|----------------|------------|
| Water Rates:   | \$0.00 p/q |
| Strata Rates:  | \$0.00 p/q |

**Thu Le** 0421 903 814