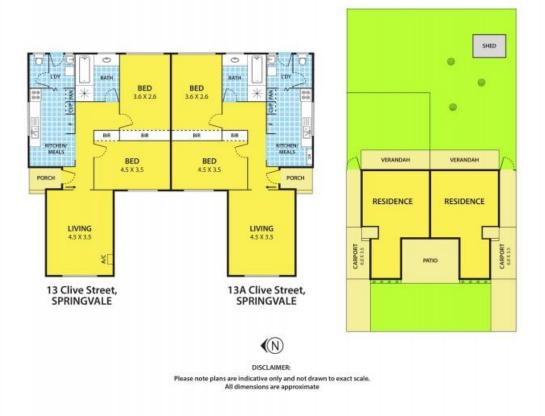

## Future Proof Investment Opportunity!

Cover all bases and maximise investment potential with this rare opportunity to purchase a pair of identical two bedroom single level properties on one title. Offering modern comfort in a lifestyle location and great flexibility to double your rental returns, or live in one and lease the other, this is an opportunity not to be missed.

Property features:

- Light filled, carpeted living room
- Bright and airy kitchen, meals
- Well-scaled bedrooms, built-ins
- Modern bathroom, laundry, toilet
- Ducted heating, Split-system AC, entertaining area
- Grassy backyard and carports