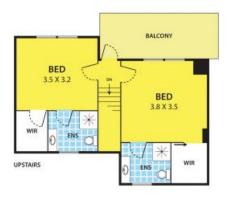

A short stroll to Springvale Central with an array of conveniences to public transport, trains, buses, restaurants, medical clinics, schools and shops!

Featuring low maintenance living and impeccable standards of 2 bedrooms, both with FESs and WIRs, kitchen with meals open to a paved outdoor space and a spacious south facing lounge in sight of entrance. Other features include ducted heating, evaporative cooling, internal access to garage and a powder room.

# 4/11 Parsons Avenue, SPRINGVALE

DISCLAIMER:

Please note plans are indicative only and not drawn to exact scale.
All dimensions are approximate