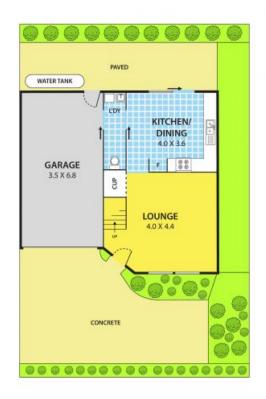

A short stroll to Springvale Central with an array of conveniences to public transport, trains, buses, restaurants, medical clinics, schools and shops!

Featuring low maintenance living and impeccable standards of 2 bedrooms, both with FESs and WIRs, kitchen with meals open to a paved outdoor space and a spacious south facing lounge in sight of entrance. Other features include ducted heating, evaporative cooling, internal access to garage and a powder room.

# 4/11 Parsons Avenue, SPRINGVALE

DISCLAIMER:

Please note plans are indicative only and not drawn to exact scale.
All dimensions are approximate