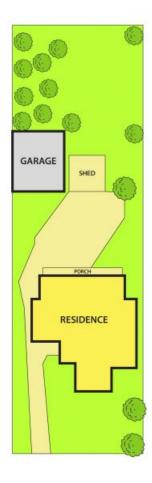

Property features:

- Five bedroom home
- Spacious lounge, dining areas
- Older style, functional kitchen
- Classic bathrooms and laundry
- Freestanding fireplace, BIRs
- Large yard, garage and shed

Currently tenanted \$1,474/PCM

## 70 Hammond Road, DANDENONG

(N)

DISCLAIMER: Please note plans are indicative only and not drawn to exact scale. All dimensions are approximate