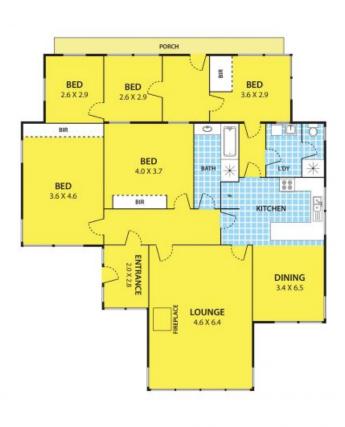

Property features:

- Five bedroom home
- Spacious lounge, dining areas
- Older style, functional kitchen
- Classic bathrooms and laundry
- Freestanding fireplace, BIRs
- Large yard, garage and shed

Currently tenanted \$1,474/PCM

## 70 Hammond Road, DANDENONG

(N)

DISCLAIMER: Please note plans are indicative only and not drawn to exact scale. All dimensions are approximate