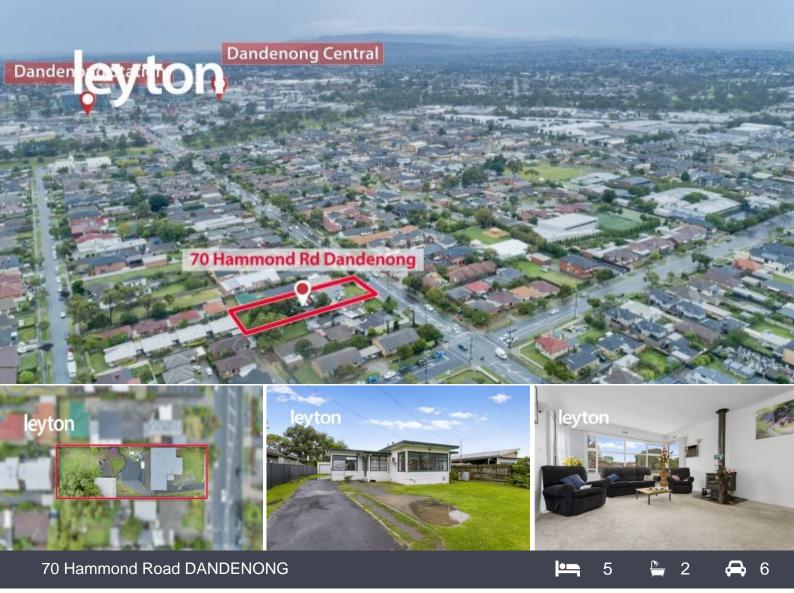

## Untapped Potential in a Prime Location!

Presenting astute investors and property developers an outstanding multi-unit development site opportunity (STCA). This neat and tidy five bedroom, two bathroom, single level property boasts a huge parcel of land approximately 1,142sqm (18.28m X 62.48m), in a well-established area, prime for redevelopment. Inspection will inspire.

Conveniently positioned, moments away from vibrant Dandenong Plaza's retail, dining and entertainment venues, Dandenong Market, train station, schools and Parkmore Shopping Centre. With bus stops at the door and easy access to Dandenong Bypass, Princes Hwy and EastLink adding extra lifestyle and investment appeal.

Property features:

- Five bedroom home
- Spacious lounge, dining areas
- Older style, functional kitchen
- Classic bathrooms and laundry
- Freestanding fireplace, BIRs
- Large yard, garage and shed

Currently tenanted \$1,474/PCM